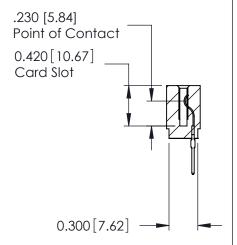

THIS IS A C.A.D. GENERATED DRAWING DO NOT MAKE MANUAL REVISIONS TO MASTER.

ISSUE NUMBER

ORIGINAL

Contact Information
522-P.C. Tail, Regular Point - Tail LG.=.375(9.53)
.100" (2.54mm) Contact Spacing x .200" (5.08mm) Row Spacing