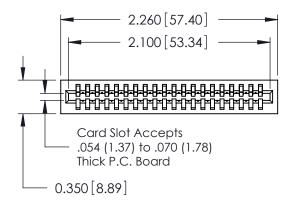

THIS IS A C.A.D. GENERATED DRAWING DO NOT MAKE MANUAL REVISIONS TO MASTER.

ISSUE NUMBER

ORIGINAL

Contact Information
522-P.C. Tail, Regular Point - Tail LG.=.375(9.53)
.100" (2.54mm) Contact Spacing x .200" (5.08mm) Row Spacing