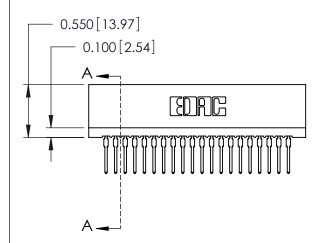

THIS IS A C.A.D. GENERATED DRAWING DO NOT MAKE MANUAL REVISIONS TO MASTER.

ISSUE NUMBER

ORIGINAL

Contact Information
522-P.C. Tail, Regular Point - Tail LG.=.375(9.53)
.100" (2.54mm) Contact Spacing x .200" (5.08mm) Row Spacing