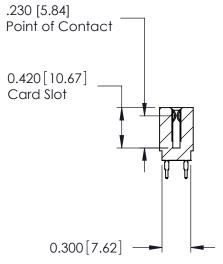

THIS IS A C.A.D. GENERATED DRAWING DO NOT MAKE MANUAL REVISIONS TO MASTER.

ISSUE NUMBER

ORIGINAL

Contact Information
525-P.C. Tail, High Point - Tail LG.=.175(4.45)
.100" (2.54mm) Contact Spacing x .200" (5.08mm) Row Spacing