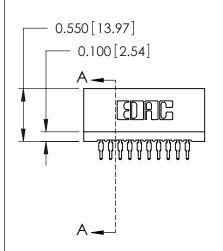

THIS IS A C.A.D. GENERATED DRAWING DO NOT MAKE MANUAL REVISIONS TO MASTER.

ISSUE NUMBER

ORIGINAL

Contact Information
525-P.C. Tail, High Point - Tail LG.=.175(4.45)
.100" (2.54mm) Contact Spacing x .200" (5.08mm) Row Spacing

## SECTION A-A

725 Series Ultra-Mate Card Edge Connector - Press Fit ACAD REFERENCE NO. Part Number: 725-020-525-201 **EDAC INC** THESE DRAWINGS AND SPECIFICATIONS

TORONTO, ONTARIO CANADA

ARE THE PROPERTY OF EDAC INC.,AND SHALL NOT BE REPRODUCED, OR COPIED OR USED AS THE BASIS FOR THE MANUFACTURE OR SALE OF APPARATUS WITHOUT WRITTEN PERMISSION.