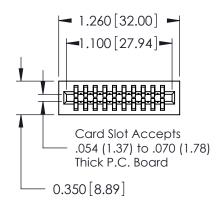

THIS IS A C.A.D. GENERATED DRAWING DO NOT MAKE MANUAL REVISIONS TO MASTER.

ISSUE NUMBER

ORIGINAL

Contact Information
525-P.C. Tail, High Point - Tail LG.=.175(4.45)
.100" (2.54mm) Contact Spacing x .200" (5.08mm) Row Spacing