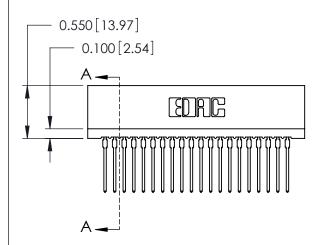

THIS IS A C.A.D. GENERATED DRAWING DO NOT MAKE MANUAL REVISIONS TO MASTER.

ISSUE NUMBER

ORIGINAL

Contact Information
545-Wire Wrap, High Point - Tail LG.=.560(14.22)
.100" (2.54mm) Contact Spacing x .200" (5.08mm) Row Spacing