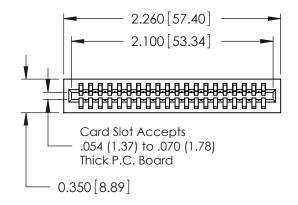

THIS IS A C.A.D. GENERATED DRAWING DO NOT MAKE MANUAL REVISIONS TO MASTER.

ISSUE NUMBER

ORIGINAL

Contact Information
545-Wire Wrap, High Point - Tail LG.=.560(14.22)
.100" (2.54mm) Contact Spacing x .200" (5.08mm) Row Spacing