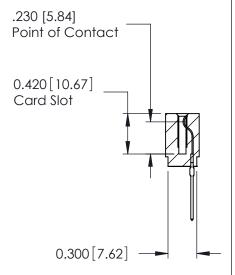

THIS IS A C.A.D. GENERATED DRAWING DO NOT MAKE MANUAL REVISIONS TO MASTER.

ISSUE NUMBER

ORIGINAL

Contact Information
545-Wire Wrap, High Point - Tail LG.=.560(14.22)
.100" (2.54mm) Contact Spacing x .200" (5.08mm) Row Spacing