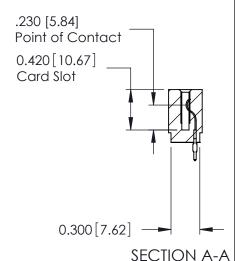

THIS IS A C.A.D. GENERATED DRAWING DO NOT MAKE MANUAL REVISIONS TO MASTER.

ISSUE NUMBER

ORIGINAL

Contact Information
520-P.C. Tail, Regular Point - Tail LG.=.175(4.45)
.100" (2.54mm) Contact Spacing x .200" (5.08mm) Row Spacing

725 Series Ultra-Mate Card Edge Connector - Press Fit

Part Number: 725-021-520-101

YOUR CONNECTION TO QUALITY & SERVICE

**EDAC INC** TORONTO, ONTARIO CANADA

THESE DRAWINGS AND SPECIFICATIONS ARE THE PROPERTY OF EDAC INC., AND SHALL NOT BE REPRODUCED, OR COPIED OR USED AS THE BASIS FOR THE MANUFACTURE OR SALE OF APPARATUS WITHOUT WRITTEN PERMISSION.