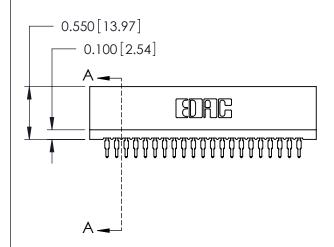

THIS IS A C.A.D. GENERATED DRAWING DO NOT MAKE MANUAL REVISIONS TO MASTER.

ISSUE NUMBER

ORIGINAL

Contact Information
520-P.C. Tail, Regular Point - Tail LG.=.175(4.45)
.100" (2.54mm) Contact Spacing x .200" (5.08mm) Row Spacing

725 Series Ultra-Mate Card Edge Connector - Press Fit

Part Number: 725-021-520-101

YOUR CONNECTION TO QUALITY & SERVICE

**EDAC INC** TORONTO, ONTARIO CANADA

THESE DRAWINGS AND SPECIFICATIONS ARE THE PROPERTY OF EDAC INC., AND SHALL NOT BE REPRODUCED, OR COPIED OR USED AS THE BASIS FOR THE MANUFACTURE OR SALE OF APPARATUS WITHOUT WRITTEN PERMISSION.