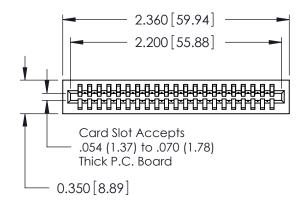

THIS IS A C.A.D. GENERATED DRAWING DO NOT MAKE MANUAL REVISIONS TO MASTER.

ISSUE NUMBER

ORIGINAL

Contact Information
520-P.C. Tail, Regular Point - Tail LG.=.175(4.45)
.100" (2.54mm) Contact Spacing x .200" (5.08mm) Row Spacing

725 Series Ultra-Mate Card Edge Connector - Press Fit

Part Number: 725-021-520-101

YOUR CONNECTION TO QUALITY & SERVICE

**EDAC INC** TORONTO, ONTARIO CANADA

THESE DRAWINGS AND SPECIFICATIONS ARE THE PROPERTY OF EDAC INC., AND SHALL NOT BE REPRODUCED, OR COPIED OR USED AS THE BASIS FOR THE MANUFACTURE OR SALE OF APPARATUS WITHOUT WRITTEN PERMISSION.