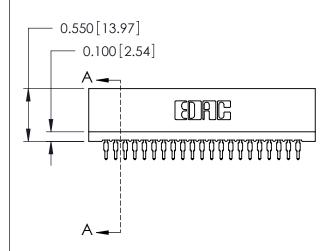

THIS IS A C.A.D. GENERATED DRAWING DO NOT MAKE MANUAL REVISIONS TO MASTER.

ISSUE NUMBER

ORIGINAL

Contact Information
525-P.C. Tail, High Point - Tail LG.=.175(4.45)
.100" (2.54mm) Contact Spacing x .200" (5.08mm) Row Spacing

725 Series Ultra-Mate Card Edge Connector - Press Fit

Part Number: 725-021-525-101

YOUR CONNECTION TO QUALITY & SERVICE

**EDAC INC** TORONTO, ONTARIO CANADA

THESE DRAWINGS AND SPECIFICATIONS ARE THE PROPERTY OF EDAC INC.,AND SHALL NOT BE REPRODUCED, OR COPIED OR USED AS THE BASIS FOR THE MANUFACTURE OR SALE OF APPARATUS WITHOUT WRITTEN PERMISSION.