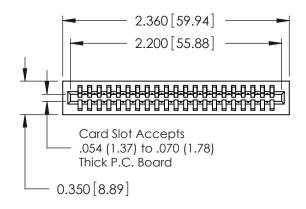

THIS IS A C.A.D. GENERATED DRAWING DO NOT MAKE MANUAL REVISIONS TO MASTER.

ISSUE NUMBER

ORIGINAL

Contact Information
525-P.C. Tail, High Point - Tail LG.=.175(4.45)
.100" (2.54mm) Contact Spacing x .200" (5.08mm) Row Spacing

725 Series Ultra-Mate Card Edge Connector - Press Fit

Part Number: 725-021-525-101

YOUR CONNECTION TO QUALITY & SERVICE

**EDAC INC** TORONTO, ONTARIO CANADA

THESE DRAWINGS AND SPECIFICATIONS ARE THE PROPERTY OF EDAC INC.,AND SHALL NOT BE REPRODUCED, OR COPIED OR USED AS THE BASIS FOR THE MANUFACTURE OR SALE OF APPARATUS WITHOUT WRITTEN PERMISSION.