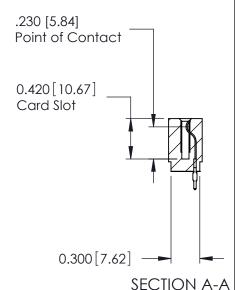

THIS IS A C.A.D. GENERATED DRAWING DO NOT MAKE MANUAL REVISIONS TO MASTER.

ISSUE NUMBER

ORIGINAL

Contact Information
525-P.C. Tail, High Point - Tail LG.=.175(4.45)
.100" (2.54mm) Contact Spacing x .200" (5.08mm) Row Spacing

725 Series Ultra-Mate Card Edge Connector - Press Fit

Part Number: 725-021-525-101

YOUR CONNECTION TO QUALITY & SERVICE

**EDAC INC** TORONTO, ONTARIO CANADA

THESE DRAWINGS AND SPECIFICATIONS ARE THE PROPERTY OF EDAC INC.,AND SHALL NOT BE REPRODUCED, OR COPIED OR USED AS THE BASIS FOR THE MANUFACTURE OR SALE OF APPARATUS WITHOUT WRITTEN PERMISSION.