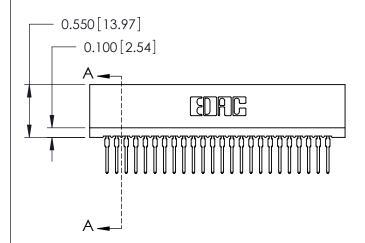

THIS IS A C.A.D. GENERATED DRAWING DO NOT MAKE MANUAL REVISIONS TO MASTER.

ISSUE NUMBER

ORIGINAL

Contact Information
522-P.C. Tail, Regular Point - Tail LG.=.375(9.53)
.100" (2.54mm) Contact Spacing x .200" (5.08mm) Row Spacing