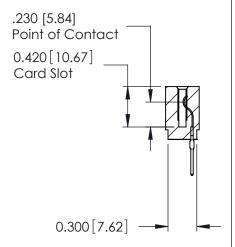

THIS IS A C.A.D. GENERATED DRAWING DO NOT MAKE MANUAL REVISIONS TO MASTER.

ISSUE NUMBER

ORIGINAL

Contact Information
522-P.C. Tail, Regular Point - Tail LG.=.375(9.53)
.100" (2.54mm) Contact Spacing x .200" (5.08mm) Row Spacing