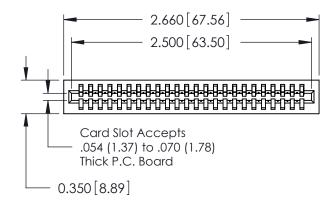

THIS IS A C.A.D. GENERATED DRAWING DO NOT MAKE MANUAL REVISIONS TO MASTER.

ISSUE NUMBER

ORIGINAL

Contact Information
522-P.C. Tail, Regular Point - Tail LG.=.375(9.53)
.100" (2.54mm) Contact Spacing x .200" (5.08mm) Row Spacing