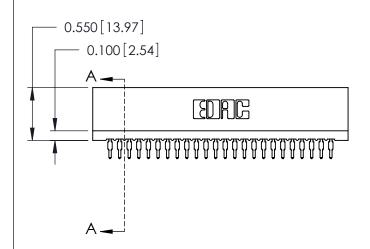

THIS IS A C.A.D. GENERATED DRAWING DO NOT MAKE MANUAL REVISIONS TO MASTER.

ISSUE NUMBER

ORIGINAL

Contact Information
525-P.C. Tail, High Point - Tail LG.=.175(4.45)
.100" (2.54mm) Contact Spacing x .200" (5.08mm) Row Spacing

725 Series Ultra-Mate Card Edge Connector - Press Fit

Part Number: 725-024-525-101

YOUR CONNECTION TO QUALITY & SERVICE

**EDAC INC** TORONTO, ONTARIO CANADA

THESE DRAWINGS AND SPECIFICATIONS ARE THE PROPERTY OF EDAC INC.,AND SHALL NOT BE REPRODUCED, OR COPIED OR USED AS THE BASIS FOR THE MANUFACTURE OR SALE OF APPARATUS WITHOUT WRITTEN PERMISSION.