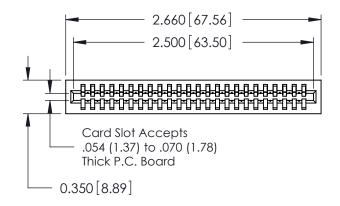

725 Series Ultra-Mate Card Edge Connector - Press Fit

Part Number: 725-024-525-101

YOUR CONNECTION TO QUALITY & SERVICE

**EDAC INC** TORONTO, ONTARIO CANADA

THESE DRAWINGS AND SPECIFICATIONS ARE THE PROPERTY OF EDAC INC.,AND SHALL NOT BE REPRODUCED, OR COPIED OR USED AS THE BASIS FOR THE MANUFACTURE OR SALE OF APPARATUS WITHOUT WRITTEN PERMISSION.