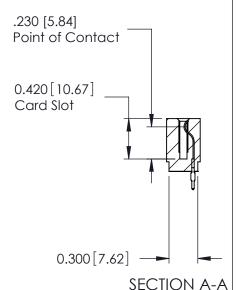

THIS IS A C.A.D. GENERATED DRAWING DO NOT MAKE MANUAL REVISIONS TO MASTER.

ISSUE NUMBER

ORIGINAL

Contact Information
525-P.C. Tail, High Point - Tail LG.=.175(4.45)
.100" (2.54mm) Contact Spacing x .200" (5.08mm) Row Spacing