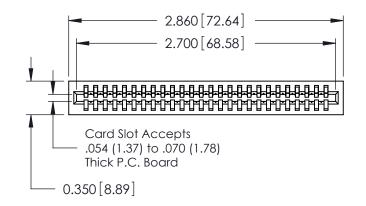

THIS IS A C.A.D. GENERATED DRAWING DO NOT MAKE MANUAL REVISIONS TO MASTER.

ISSUE NUMBER

ORIGINAL

Contact Information
520-P.C. Tail, Regular Point - Tail LG.=.175(4.45)
.100" (2.54mm) Contact Spacing x .200" (5.08mm) Row Spacing

725 Series Ultra-Mate Card Edge Connector - Press Fit

Part Number: 725-026-520-101

YOUR CONNECTION TO QUALITY & SERVICE

**EDAC INC** TORONTO, ONTARIO CANADA

THESE DRAWINGS AND SPECIFICATIONS ARE THE PROPERTY OF EDAC INC.,AND SHALL NOT BE REPRODUCED, OR COPIED OR USED AS THE BASIS FOR THE MANUFACTURE OR SALE OF APPARATUS WITHOUT WRITTEN PERMISSION.