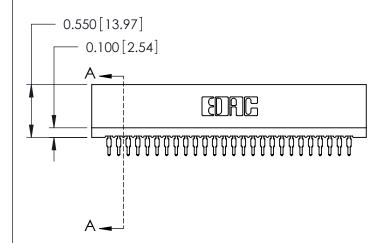

THIS IS A C.A.D. GENERATED DRAWING DO NOT MAKE MANUAL REVISIONS TO MASTER.

ISSUE NUMBER

ORIGINAL

Contact Information
520-P.C. Tail, Regular Point - Tail LG.=.175(4.45)
.100" (2.54mm) Contact Spacing x .200" (5.08mm) Row Spacing

725 Series Ultra-Mate Card Edge Connector - Press Fit

Part Number: 725-026-520-101

YOUR CONNECTION TO QUALITY & SERVICE

**EDAC INC** TORONTO, ONTARIO CANADA

THESE DRAWINGS AND SPECIFICATIONS ARE THE PROPERTY OF EDAC INC.,AND SHALL NOT BE REPRODUCED, OR COPIED OR USED AS THE BASIS FOR THE MANUFACTURE OR SALE OF APPARATUS WITHOUT WRITTEN PERMISSION.