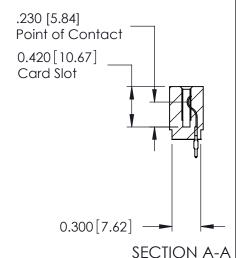

THIS IS A C.A.D. GENERATED DRAWING DO NOT MAKE MANUAL REVISIONS TO MASTER.

ISSUE NUMBER

ORIGINAL

Contact Information
520-P.C. Tail, Regular Point - Tail LG.=.175(4.45)
.100" (2.54mm) Contact Spacing x .200" (5.08mm) Row Spacing

725 Series Ultra-Mate Card Edge Connector - Press Fit

Part Number: 725-026-520-101

YOUR CONNECTION TO QUALITY & SERVICE

**EDAC INC** TORONTO, ONTARIO CANADA

THESE DRAWINGS AND SPECIFICATIONS ARE THE PROPERTY OF EDAC INC.,AND SHALL NOT BE REPRODUCED, OR COPIED OR USED AS THE BASIS FOR THE MANUFACTURE OR SALE OF APPARATUS WITHOUT WRITTEN PERMISSION.