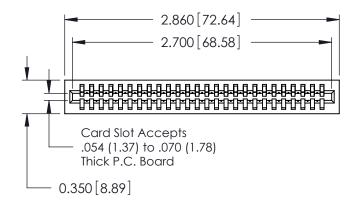

THIS IS A C.A.D. GENERATED DRAWING DO NOT MAKE MANUAL REVISIONS TO MASTER.

ISSUE NUMBER

ORIGINAL

Contact Information
522-P.C. Tail, Regular Point - Tail LG.=.375(9.53)
.100" (2.54mm) Contact Spacing x .200" (5.08mm) Row Spacing