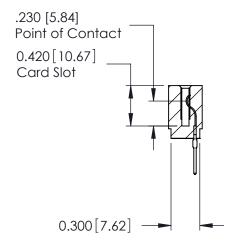

THIS IS A C.A.D. GENERATED DRAWING DO NOT MAKE MANUAL REVISIONS TO MASTER.

ISSUE NUMBER

ORIGINAL

Contact Information
522-P.C. Tail, Regular Point - Tail LG.=.375(9.53)
.100" (2.54mm) Contact Spacing x .200" (5.08mm) Row Spacing