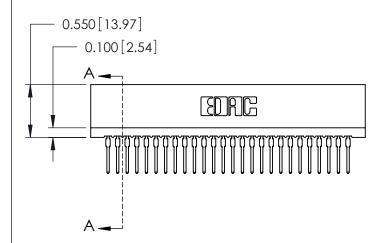

THIS IS A C.A.D. GENERATED DRAWING DO NOT MAKE MANUAL REVISIONS TO MASTER.

ISSUE NUMBER

ORIGINAL

Contact Information
522-P.C. Tail, Regular Point - Tail LG.=.375(9.53)
.100" (2.54mm) Contact Spacing x .200" (5.08mm) Row Spacing