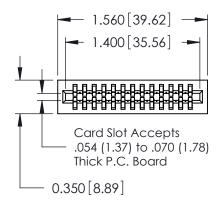

THIS IS A C.A.D. GENERATED DRAWING DO NOT MAKE MANUAL REVISIONS TO MASTER.

ISSUE NUMBER

ORIGINAL

Contact Information
522-P.C. Tail, Regular Point - Tail LG.=.375(9.53)
.100" (2.54mm) Contact Spacing x .200" (5.08mm) Row Spacing