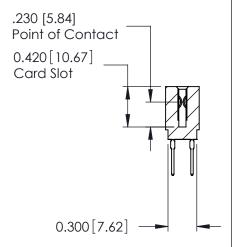

THIS IS A C.A.D. GENERATED DRAWING DO NOT MAKE MANUAL REVISIONS TO MASTER.

ISSUE NUMBER

ORIGINAL

Contact Information
522-P.C. Tail, Regular Point - Tail LG.=.375(9.53)
.100" (2.54mm) Contact Spacing x .200" (5.08mm) Row Spacing