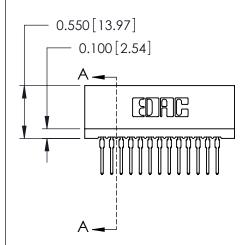

THIS IS A C.A.D. GENERATED DRAWING DO NOT MAKE MANUAL REVISIONS TO MASTER.

ISSUE NUMBER

ORIGINAL

Contact Information
522-P.C. Tail, Regular Point - Tail LG.=.375(9.53)
.100" (2.54mm) Contact Spacing x .200" (5.08mm) Row Spacing