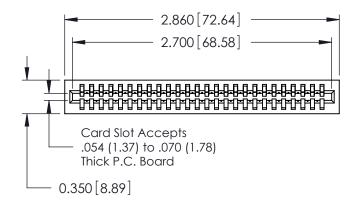

THIS IS A C.A.D. GENERATED DRAWING DO NOT MAKE MANUAL REVISIONS TO MASTER.

ISSUE NUMBER

ORIGINAL

Contact Information
525-P.C. Tail, High Point - Tail LG.=.175(4.45)
.100" (2.54mm) Contact Spacing x .200" (5.08mm) Row Spacing

725 Series Ultra-Mate Card Edge Connector - Press Fit

Part Number: 725-026-525-101

YOUR CONNECTION TO QUALITY & SERVICE

**EDAC INC** TORONTO, ONTARIO CANADA

THESE DRAWINGS AND SPECIFICATIONS ARE THE PROPERTY OF EDAC INC.,AND SHALL NOT BE REPRODUCED, OR COPIED OR USED AS THE BASIS FOR THE MANUFACTURE OR SALE OF APPARATUS WITHOUT WRITTEN PERMISSION.