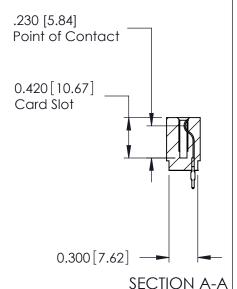

THIS IS A C.A.D. GENERATED DRAWING DO NOT MAKE MANUAL REVISIONS TO MASTER.

ISSUE NUMBER

ORIGINAL

Contact Information
525-P.C. Tail, High Point - Tail LG.=.175(4.45)
.100" (2.54mm) Contact Spacing x .200" (5.08mm) Row Spacing

725 Series Ultra-Mate Card Edge Connector - Press Fit

Part Number: 725-026-525-101

YOUR CONNECTION TO QUALITY & SERVICE

**EDAC INC** TORONTO, ONTARIO CANADA

THESE DRAWINGS AND SPECIFICATIONS ARE THE PROPERTY OF EDAC INC.,AND SHALL NOT BE REPRODUCED, OR COPIED OR USED AS THE BASIS FOR THE MANUFACTURE OR SALE OF APPARATUS WITHOUT WRITTEN PERMISSION.