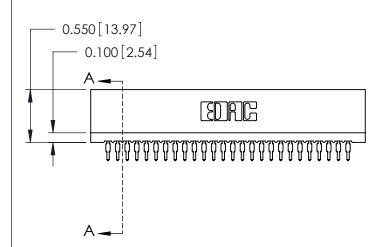

THIS IS A C.A.D. GENERATED DRAWING DO NOT MAKE MANUAL REVISIONS TO MASTER.

ISSUE NUMBER

ORIGINAL

Contact Information
525-P.C. Tail, High Point - Tail LG.=.175(4.45)
.100" (2.54mm) Contact Spacing x .200" (5.08mm) Row Spacing

725 Series Ultra-Mate Card Edge Connector - Press Fit

Part Number: 725-026-525-101

YOUR CONNECTION TO QUALITY & SERVICE

**EDAC INC** TORONTO, ONTARIO CANADA

THESE DRAWINGS AND SPECIFICATIONS ARE THE PROPERTY OF EDAC INC.,AND SHALL NOT BE REPRODUCED, OR COPIED OR USED AS THE BASIS FOR THE MANUFACTURE OR SALE OF APPARATUS WITHOUT WRITTEN PERMISSION.