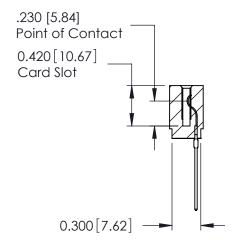

THIS IS A C.A.D. GENERATED DRAWING DO NOT MAKE MANUAL REVISIONS TO MASTER.

ISSUE NUMBER

ORIGINAL

Contact Information
541-Wire Wrap, Regular Point - Tail LG.=.750(19.05)
.100" (2.54mm) Contact Spacing x .200" (5.08mm) Row Spacing