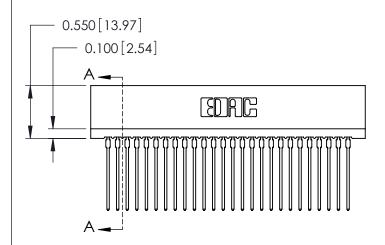

THIS IS A C.A.D. GENERATED DRAWING DO NOT MAKE MANUAL REVISIONS TO MASTER.

ISSUE NUMBER

ORIGINAL

Contact Information
541-Wire Wrap, Regular Point - Tail LG.=.750(19.05)
.100" (2.54mm) Contact Spacing x .200" (5.08mm) Row Spacing