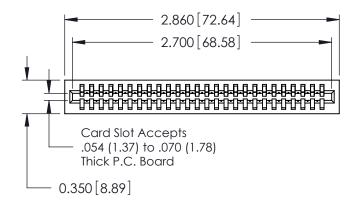

725 Series Ultra-Mate Card Edge Connector - Press Fit Part Number: 725-026-541-101 **EDAC INC** THESE DRAWINGS AND SPECIFICATIONS

TORONTO, ONTARIO CANADA

ARE THE PROPERTY OF EDAC INC., AND SHALL NOT BE REPRODUCED, OR COPIED OR USED AS THE BASIS FOR THE MANUFACTURE OR SALE OF APPARATUS WITHOUT WRITTEN PERMISSION.