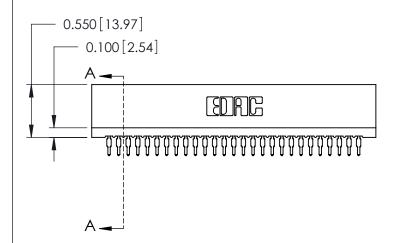

ISSUE NUMBER

ORIGINAL

Contact Information
520-P.C. Tail, Regular Point - Tail LG.=.175(4.45)
.100" (2.54mm) Contact Spacing x .200" (5.08mm) Row Spacing

725 Series Ultra-Mate Card Edge Connector - Press Fit