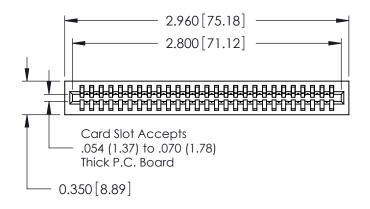

ISSUE NUMBER

ORIGINAL

Contact Information
520-P.C. Tail, Regular Point - Tail LG.=.175(4.45)
.100" (2.54mm) Contact Spacing x .200" (5.08mm) Row Spacing

725 Series Ultra-Mate Card Edge Connector - Press Fit