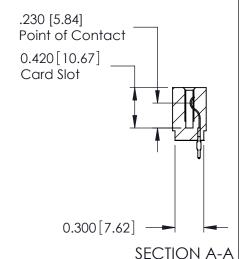

ISSUE NUMBER

ORIGINAL

Contact Information
520-P.C. Tail, Regular Point - Tail LG.=.175(4.45)
.100" (2.54mm) Contact Spacing x .200" (5.08mm) Row Spacing

725 Series Ultra-Mate Card Edge Connector - Press Fit