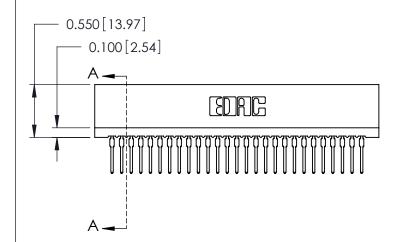

ORIGINAL

Contact Information
522-P.C. Tail, Regular Point - Tail LG.=.375(9.53)
.100" (2.54mm) Contact Spacing x .200" (5.08mm) Row Spacing

J.LEE

725-ENG MASTER

DRAWING NUMBER

DATE: AUG31/09

SHEET 1 OF 1

**ISSUE** 