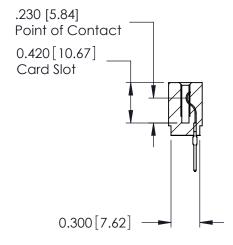

ORIGINAL

Contact Information
522-P.C. Tail, Regular Point - Tail LG.=.375(9.53)
.100" (2.54mm) Contact Spacing x .200" (5.08mm) Row Spacing

J.LEE

725-ENG MASTER

DRAWING NUMBER

DATE: AUG31/09

SHEET 1 OF 1

**ISSUE** 