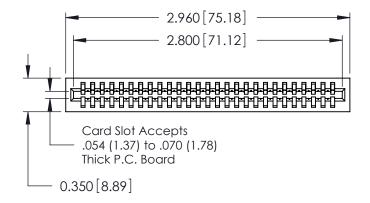

ORIGINAL

Contact Information
522-P.C. Tail, Regular Point - Tail LG.=.375(9.53)
.100" (2.54mm) Contact Spacing x .200" (5.08mm) Row Spacing

J.LEE

725-ENG MASTER

DRAWING NUMBER

DATE: AUG31/09

SHEET 1 OF 1

**ISSUE** 