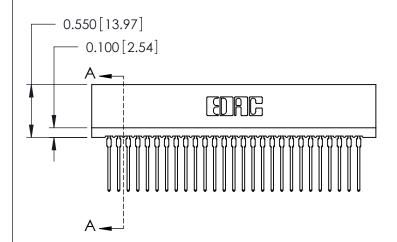

THIS IS A C.A.D. GENERATED DRAWING DO NOT MAKE MANUAL REVISIONS TO MASTER.

ISSUE NUMBER

ORIGINAL

Contact Information
540-Wire Wrap, Regular Point - Tail LG.=.560(14.22)
.100" (2.54mm) Contact Spacing x .200" (5.08mm) Row Spacing