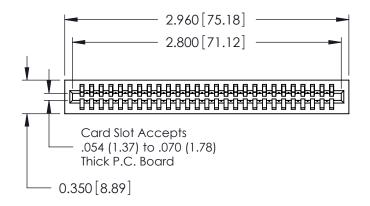

.230 [5.84]
Point of Contact
0.420 [10.67]
Card Slot

0.300 [7.62]

| 725 Series Ultra-Mate Card Edge Connector - Press Fit |                                                                                                                            |         | ACAD REFERENCE NO. 725-ENG MASTER |       |       |        |
|-------------------------------------------------------|----------------------------------------------------------------------------------------------------------------------------|---------|-----------------------------------|-------|-------|--------|
|                                                       |                                                                                                                            |         |                                   | J.LEE | SE@HO | Aea Ac |
|                                                       | Part Number: 725-027-540-101                                                                                               |         |                                   |       | DATE: |        |
|                                                       | EDAC INC THESE DRAWINGS AND SPECIFICATIONS ARE THE PROPERTY OF EDAC INC. AND                                               | 1110110 | SCALE:                            |       | SHEET | 1 OF 1 |
|                                                       | TORONTO, ONTARIO SHALL NOT BE REPRODUCED, OR                                                                               |         | DRAWING NUMBER                    |       |       | ISSUE  |
|                                                       | YOUR CONNECTION TO QUALITY & SERVICE  OR USED AS THE BASIS FOR THE MANUFACTURE OR SALE OF APPA WITHOUT WRITTEN PERMISSION. | ARATUS  | 725-ENG MASTER                    |       |       | 1      |