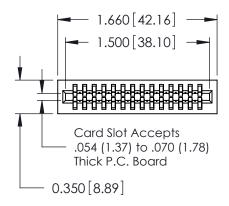

**ISSUE** 

725 Series Ultra-Mate Card Edge Connector - Press Fit

Part Number: 725-028-520-201

YOUR CONNECTION TO QUALITY & SERVICE

**EDAC INC** TORONTO, ONTARIO CANADA

THESE DRAWINGS AND SPECIFICATIONS ARE THE PROPERTY OF EDAC INC.,AND SHALL NOT BE REPRODUCED, OR COPIED OR USED AS THE BASIS FOR THE MANUFACTURE OR SALE OF APPARATUS WITHOUT WRITTEN PERMISSION.