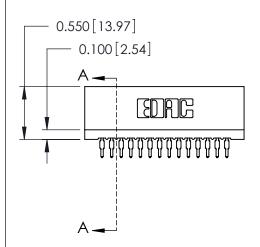

THIS IS A C.A.D. GENERATED DRAWING DO NOT MAKE MANUAL REVISIONS TO MASTER.

ISSUE NUMBER

ORIGINAL

Contact Information
520-P.C. Tail, Regular Point - Tail LG.=.175(4.45)
.100" (2.54mm) Contact Spacing x .200" (5.08mm) Row Spacing

**ISSUE** 

725 Series Ultra-Mate Card Edge Connector - Press Fit

Part Number: 725-028-520-201

YOUR CONNECTION TO QUALITY & SERVICE

**EDAC INC** TORONTO, ONTARIO CANADA

THESE DRAWINGS AND SPECIFICATIONS ARE THE PROPERTY OF EDAC INC.,AND SHALL NOT BE REPRODUCED, OR COPIED OR USED AS THE BASIS FOR THE MANUFACTURE OR SALE OF APPARATUS WITHOUT WRITTEN PERMISSION.