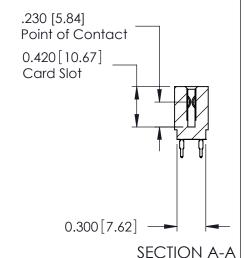

THIS IS A C.A.D. GENERATED DRAWING DO NOT MAKE MANUAL REVISIONS TO MASTER.

ISSUE NUMBER

ORIGINAL

Contact Information
520-P.C. Tail, Regular Point - Tail LG.=.175(4.45)
.100" (2.54mm) Contact Spacing x .200" (5.08mm) Row Spacing

**ISSUE** 

725 Series Ultra-Mate Card Edge Connector - Press Fit

Part Number: 725-028-520-201

YOUR CONNECTION TO QUALITY & SERVICE

**EDAC INC** TORONTO, ONTARIO CANADA

THESE DRAWINGS AND SPECIFICATIONS ARE THE PROPERTY OF EDAC INC.,AND SHALL NOT BE REPRODUCED, OR COPIED OR USED AS THE BASIS FOR THE MANUFACTURE OR SALE OF APPARATUS WITHOUT WRITTEN PERMISSION.