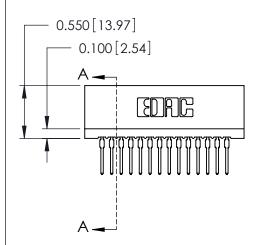

|  | 725 Series Ultra-Mate Card Edge Connector - Press Fit |                                                               |                | ACAD REFERENCE NOSEGZIAGIMISARA |                |       |  |
|--|-------------------------------------------------------|---------------------------------------------------------------|----------------|---------------------------------|----------------|-------|--|
|  |                                                       |                                                               |                | J.LEE                           | DATE: AUG31/09 |       |  |
|  | Part Number: 725-028-522-201                          |                                                               | CHECKED:       |                                 | DATE:          |       |  |
|  | EDAC INC                                              | OR USED AS THE BASIS FOR THE MANUFACTURE OR SALE OF APPARATUS | SCALE:         |                                 | SHEET 1 OF 1   |       |  |
|  | TORONTO, ONTARIO                                      |                                                               | DRAWING NUMBER |                                 |                | ISSUE |  |
|  | YOUR CONNECTION TO QUALITY & SERVICE                  |                                                               | 725-ENG MASTER |                                 | 1              |       |  |