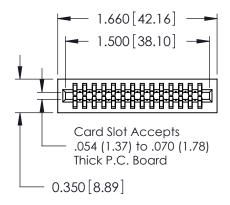

THIS IS A C.A.D. GENERATED DRAWING DO NOT MAKE MANUAL REVISIONS TO MASTER.

ISSUE NUMBER

ORIGINAL

Contact Information
522-P.C. Tail, Regular Point - Tail LG.=.375(9.53)
.100" (2.54mm) Contact Spacing x .200" (5.08mm) Row Spacing