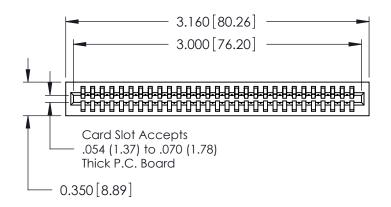

THIS IS A C.A.D. GENERATED DRAWING DO NOT MAKE MANUAL REVISIONS TO MASTER.

ISSUE NUMBER

ORIGINAL

Contact Information
520-P.C. Tail, Regular Point - Tail LG.=.175(4.45)
.100" (2.54mm) Contact Spacing x .200" (5.08mm) Row Spacing

725 Series Ultra-Mate Card Edge Connector - Press Fit

Part Number: 725-029-520-101

YOUR CONNECTION TO QUALITY & SERVICE

**EDAC INC** TORONTO, ONTARIO CANADA

THESE DRAWINGS AND SPECIFICATIONS ARE THE PROPERTY OF EDAC INC.,AND SHALL NOT BE REPRODUCED, OR COPIED OR USED AS THE BASIS FOR THE MANUFACTURE OR SALE OF APPARATUS WITHOUT WRITTEN PERMISSION.