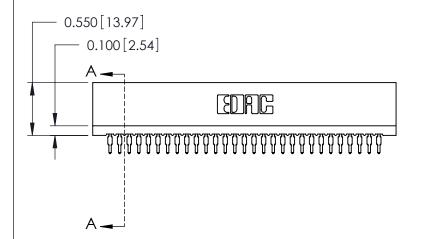

THIS IS A C.A.D. GENERATED DRAWING DO NOT MAKE MANUAL REVISIONS TO MASTER.

ISSUE NUMBER

ORIGINAL

Contact Information
520-P.C. Tail, Regular Point - Tail LG.=.175(4.45)
.100" (2.54mm) Contact Spacing x .200" (5.08mm) Row Spacing

725 Series Ultra-Mate Card Edge Connector - Press Fit

Part Number: 725-029-520-101

YOUR CONNECTION TO QUALITY & SERVICE

**EDAC INC** TORONTO, ONTARIO CANADA

THESE DRAWINGS AND SPECIFICATIONS ARE THE PROPERTY OF EDAC INC.,AND SHALL NOT BE REPRODUCED, OR COPIED OR USED AS THE BASIS FOR THE MANUFACTURE OR SALE OF APPARATUS WITHOUT WRITTEN PERMISSION.