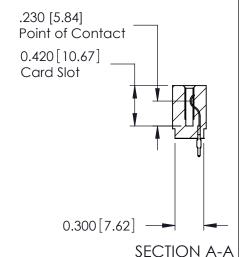

THIS IS A C.A.D. GENERATED DRAWING DO NOT MAKE MANUAL REVISIONS TO MASTER.

ISSUE NUMBER

ORIGINAL

Contact Information
520-P.C. Tail, Regular Point - Tail LG.=.175(4.45)
.100" (2.54mm) Contact Spacing x .200" (5.08mm) Row Spacing

725 Series Ultra-Mate Card Edge Connector - Press Fit

Part Number: 725-029-520-101

YOUR CONNECTION TO QUALITY & SERVICE

**EDAC INC** TORONTO, ONTARIO CANADA

THESE DRAWINGS AND SPECIFICATIONS ARE THE PROPERTY OF EDAC INC.,AND SHALL NOT BE REPRODUCED, OR COPIED OR USED AS THE BASIS FOR THE MANUFACTURE OR SALE OF APPARATUS WITHOUT WRITTEN PERMISSION.