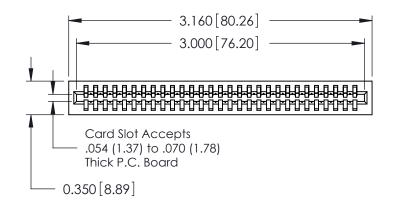

THIS IS A C.A.D. GENERATED DRAWING DO NOT MAKE MANUAL REVISIONS TO MASTER.

ISSUE NUMBER

ORIGINAL

Contact Information
525-P.C. Tail, High Point - Tail LG.=.175(4.45)
.100" (2.54mm) Contact Spacing x .200" (5.08mm) Row Spacing

725 Series Ultra-Mate Card Edge Connector - Press Fit

Part Number: 725-029-525-101

YOUR CONNECTION TO QUALITY & SERVICE

**EDAC INC** TORONTO, ONTARIO CANADA

THESE DRAWINGS AND SPECIFICATIONS ARE THE PROPERTY OF EDAC INC.,AND SHALL NOT BE REPRODUCED, OR COPIED OR USED AS THE BASIS FOR THE MANUFACTURE OR SALE OF APPARATUS WITHOUT WRITTEN PERMISSION.