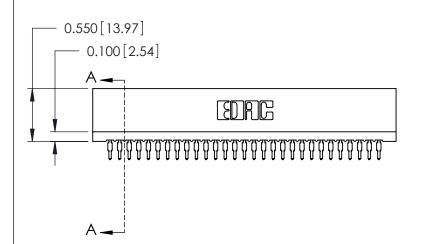

THIS IS A C.A.D. GENERATED DRAWING DO NOT MAKE MANUAL REVISIONS TO MASTER.

ISSUE NUMBER

ORIGINAL

Contact Information
525-P.C. Tail, High Point - Tail LG.=.175(4.45)
.100" (2.54mm) Contact Spacing x .200" (5.08mm) Row Spacing

725 Series Ultra-Mate Card Edge Connector - Press Fit

Part Number: 725-029-525-101

YOUR CONNECTION TO QUALITY & SERVICE

**EDAC INC** TORONTO, ONTARIO CANADA

THESE DRAWINGS AND SPECIFICATIONS ARE THE PROPERTY OF EDAC INC.,AND SHALL NOT BE REPRODUCED, OR COPIED OR USED AS THE BASIS FOR THE MANUFACTURE OR SALE OF APPARATUS WITHOUT WRITTEN PERMISSION.