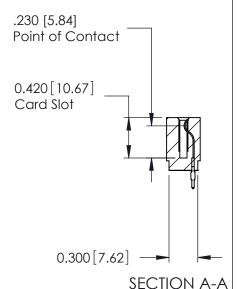

THIS IS A C.A.D. GENERATED DRAWING DO NOT MAKE MANUAL REVISIONS TO MASTER.

ISSUE NUMBER

ORIGINAL

Contact Information
525-P.C. Tail, High Point - Tail LG.=.175(4.45)
.100" (2.54mm) Contact Spacing x .200" (5.08mm) Row Spacing

725 Series Ultra-Mate Card Edge Connector - Press Fit

Part Number: 725-029-525-101

YOUR CONNECTION TO QUALITY & SERVICE

**EDAC INC** TORONTO, ONTARIO CANADA

THESE DRAWINGS AND SPECIFICATIONS ARE THE PROPERTY OF EDAC INC.,AND SHALL NOT BE REPRODUCED, OR COPIED OR USED AS THE BASIS FOR THE MANUFACTURE OR SALE OF APPARATUS WITHOUT WRITTEN PERMISSION.