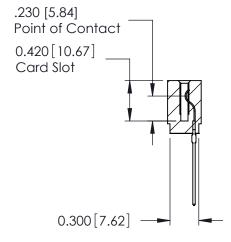

725 Series Ultra-Mate Card Edge Connector - Press Fit Part Number: 725-029-541-101

**EDAC INC** TORONTO, ONTARIO CANADA

THESE DRAWINGS AND SPECIFICATIONS ARE THE PROPERTY OF EDAC INC., AND SHALL NOT BE REPRODUCED, OR COPIED OR USED AS THE BASIS FOR THE MANUFACTURE OR SALE OF APPARATUS WITHOUT WRITTEN PERMISSION.