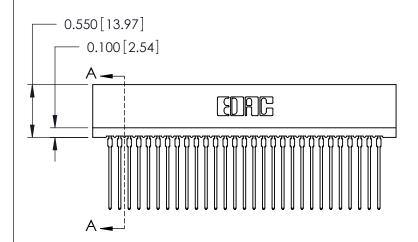

THIS IS A C.A.D. GENERATED DRAWING DO NOT MAKE MANUAL REVISIONS TO MASTER.

ISSUE NUMBER

ORIGINAL

Contact Information
541-Wire Wrap, Regular Point - Tail LG.=.750(19.05)
.100" (2.54mm) Contact Spacing x .200" (5.08mm) Row Spacing

725 Series Ultra-Mate Card Edge Connector - Press Fit Part Number: 725-029-541-101

**EDAC INC** TORONTO, ONTARIO CANADA

THESE DRAWINGS AND SPECIFICATIONS ARE THE PROPERTY OF EDAC INC., AND SHALL NOT BE REPRODUCED, OR COPIED OR USED AS THE BASIS FOR THE MANUFACTURE OR SALE OF APPARATUS WITHOUT WRITTEN PERMISSION.