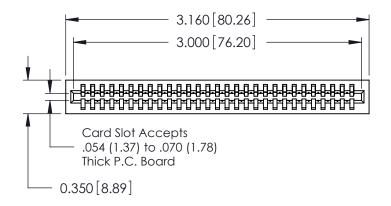

725 Series Ultra-Mate Card Edge Connector - Press Fit Part Number: 725-029-541-101

**EDAC INC** TORONTO, ONTARIO CANADA

THESE DRAWINGS AND SPECIFICATIONS ARE THE PROPERTY OF EDAC INC., AND SHALL NOT BE REPRODUCED, OR COPIED OR USED AS THE BASIS FOR THE MANUFACTURE OR SALE OF APPARATUS WITHOUT WRITTEN PERMISSION.