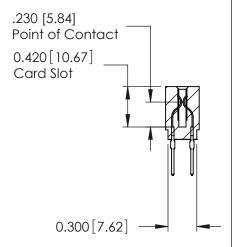

THIS IS A C.A.D. GENERATED DRAWING DO NOT MAKE MANUAL REVISIONS TO MASTER.

ISSUE NUMBER

ORIGINAL

Contact Information
522-P.C. Tail, Regular Point - Tail LG.=.375(9.53)
.100" (2.54mm) Contact Spacing x .200" (5.08mm) Row Spacing