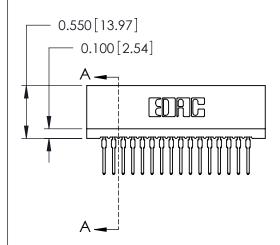

THIS IS A C.A.D. GENERATED DRAWING DO NOT MAKE MANUAL REVISIONS TO MASTER.

ISSUE NUMBER

ORIGINAL

Contact Information
522-P.C. Tail, Regular Point - Tail LG.=.375(9.53)
.100" (2.54mm) Contact Spacing x .200" (5.08mm) Row Spacing