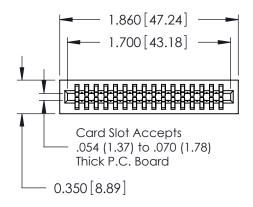

THIS IS A C.A.D. GENERATED DRAWING DO NOT MAKE MANUAL REVISIONS TO MASTER.

ISSUE NUMBER

ORIGINAL

Contact Information
522-P.C. Tail, Regular Point - Tail LG.=.375(9.53)
.100" (2.54mm) Contact Spacing x .200" (5.08mm) Row Spacing