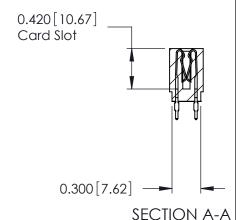

725 Series Ultra-Mate Card Edge Connector - Press Fit Part Number: 725-032-560-201

**EDAC INC** TORONTO, ONTARIO CANADA YOUR CONNECTION TO QUALITY & SERVICE

THESE DRAWINGS AND SPECIFICATIONS ARE THE PROPERTY OF EDAC INC., AND SHALL NOT BE REPRODUCED, OR COPIED OR USED AS THE BASIS FOR THE MANUFACTURE OR SALE OF APPARATUS WITHOUT WRITTEN PERMISSION.