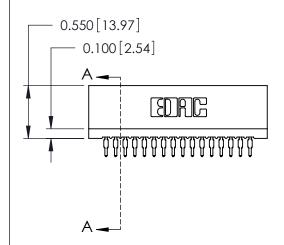

725 Series Ultra-Mate Card Edge Connector - Press Fit Part Number: 725-032-560-201

**EDAC INC** TORONTO, ONTARIO CANADA YOUR CONNECTION TO QUALITY & SERVICE

THESE DRAWINGS AND SPECIFICATIONS ARE THE PROPERTY OF EDAC INC., AND SHALL NOT BE REPRODUCED, OR COPIED OR USED AS THE BASIS FOR THE MANUFACTURE OR SALE OF APPARATUS WITHOUT WRITTEN PERMISSION.