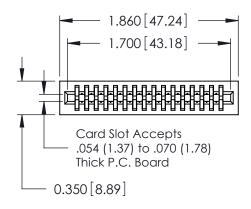

725 Series Ultra-Mate Card Edge Connector - Press Fit Part Number: 725-032-560-201

**EDAC INC** TORONTO, ONTARIO CANADA YOUR CONNECTION TO QUALITY & SERVICE

THESE DRAWINGS AND SPECIFICATIONS ARE THE PROPERTY OF EDAC INC., AND SHALL NOT BE REPRODUCED, OR COPIED OR USED AS THE BASIS FOR THE MANUFACTURE OR SALE OF APPARATUS WITHOUT WRITTEN PERMISSION.