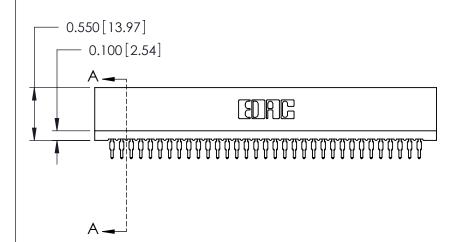

THIS IS A C.A.D. GENERATED DRAWING DO NOT MAKE MANUAL REVISIONS TO MASTER.

ISSUE NUMBER

ORIGINAL

Contact Information
520-P.C. Tail, Regular Point - Tail LG.=.175(4.45)
.100" (2.54mm) Contact Spacing x .200" (5.08mm) Row Spacing

725 Series Ultra-Mate Card Edge Connector - Press Fit

Part Number: 725-033-520-101

YOUR CONNECTION TO QUALITY & SERVICE

**EDAC INC** TORONTO, ONTARIO CANADA

THESE DRAWINGS AND SPECIFICATIONS ARE THE PROPERTY OF EDAC INC.,AND SHALL NOT BE REPRODUCED, OR COPIED OR USED AS THE BASIS FOR THE MANUFACTURE OR SALE OF APPARATUS WITHOUT WRITTEN PERMISSION.