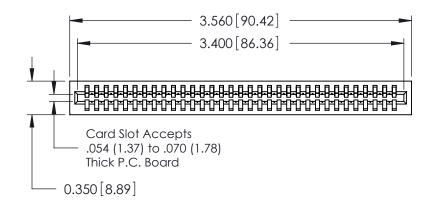

THIS IS A C.A.D. GENERATED DRAWING DO NOT MAKE MANUAL REVISIONS TO MASTER.

ISSUE NUMBER

ORIGINAL

Contact Information
520-P.C. Tail, Regular Point - Tail LG.=.175(4.45)
.100" (2.54mm) Contact Spacing x .200" (5.08mm) Row Spacing

725 Series Ultra-Mate Card Edge Connector - Press Fit

Part Number: 725-033-520-101

YOUR CONNECTION TO QUALITY & SERVICE

**EDAC INC** TORONTO, ONTARIO CANADA

THESE DRAWINGS AND SPECIFICATIONS ARE THE PROPERTY OF EDAC INC.,AND SHALL NOT BE REPRODUCED, OR COPIED OR USED AS THE BASIS FOR THE MANUFACTURE OR SALE OF APPARATUS WITHOUT WRITTEN PERMISSION.