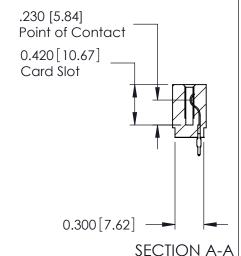

THIS IS A C.A.D. GENERATED DRAWING DO NOT MAKE MANUAL REVISIONS TO MASTER.

ISSUE NUMBER

ORIGINAL

Contact Information
520-P.C. Tail, Regular Point - Tail LG.=.175(4.45)
.100" (2.54mm) Contact Spacing x .200" (5.08mm) Row Spacing

725 Series Ultra-Mate Card Edge Connector - Press Fit

Part Number: 725-033-520-101

YOUR CONNECTION TO QUALITY & SERVICE

**EDAC INC** TORONTO, ONTARIO CANADA

THESE DRAWINGS AND SPECIFICATIONS ARE THE PROPERTY OF EDAC INC.,AND SHALL NOT BE REPRODUCED, OR COPIED OR USED AS THE BASIS FOR THE MANUFACTURE OR SALE OF APPARATUS WITHOUT WRITTEN PERMISSION.