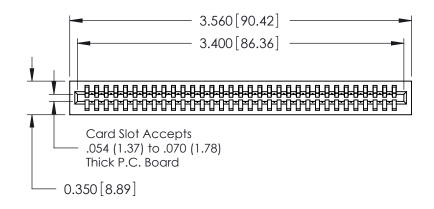

THIS IS A C.A.D. GENERATED DRAWING DO NOT MAKE MANUAL REVISIONS TO MASTER.

ISSUE NUMBER

ORIGINAL

Contact Information
525-P.C. Tail, High Point - Tail LG.=.175(4.45)
.100" (2.54mm) Contact Spacing x .200" (5.08mm) Row Spacing

.230 [5.84] Point of Contact 0.420 [10.67] Card Slot 0.300 [7.62]

725 Series Ultra-Mate Card Edge Connector - Press Fit

Part Number: 725-033-525-101

YOUR CONNECTION TO QUALITY & SERVICE

**EDAC INC** TORONTO, ONTARIO CANADA