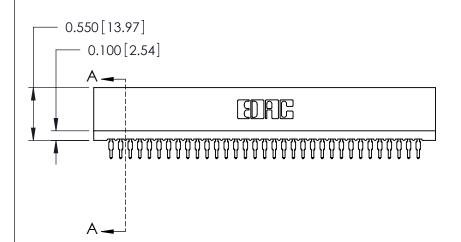

THIS IS A C.A.D. GENERATED DRAWING DO NOT MAKE MANUAL REVISIONS TO MASTER.

ISSUE NUMBER

ORIGINAL

Contact Information
525-P.C. Tail, High Point - Tail LG.=.175(4.45)
.100" (2.54mm) Contact Spacing x .200" (5.08mm) Row Spacing

.230 [5.84] Point of Contact 0.420 [10.67] Card Slot 0.300 [7.62]

725 Series Ultra-Mate Card Edge Connector - Press Fit

Part Number: 725-033-525-101

YOUR CONNECTION TO QUALITY & SERVICE

**EDAC INC** TORONTO, ONTARIO CANADA