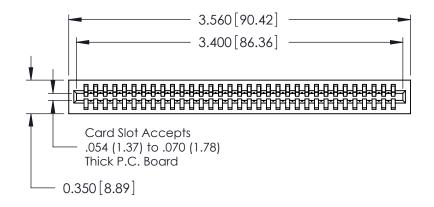

THIS IS A C.A.D. GENERATED DRAWING DO NOT MAKE MANUAL REVISIONS TO MASTER.

ISSUE NUMBER

ORIGINAL

Contact Information
541-Wire Wrap, Regular Point - Tail LG.=.750(19.05)
.100" (2.54mm) Contact Spacing x .200" (5.08mm) Row Spacing

725 Series Ultra-Mate Card Edge Connector - Press Fit

Part Number: 725-033-541-101

YOUR CONNECTION TO QUALITY & SERVICE

**EDAC INC** TORONTO, ONTARIO CANADA

THESE DRAWINGS AND SPECIFICATIONS ARE THE PROPERTY OF EDAC INC.,AND SHALL NOT BE REPRODUCED, OR COPIED OR USED AS THE BASIS FOR THE MANUFACTURE OR SALE OF APPARATUS WITHOUT WRITTEN PERMISSION.