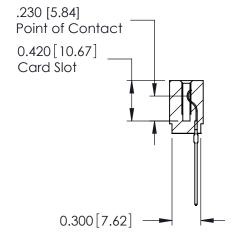

THIS IS A C.A.D. GENERATED DRAWING DO NOT MAKE MANUAL REVISIONS TO MASTER.

ISSUE NUMBER

ORIGINAL

Contact Information
541-Wire Wrap, Regular Point - Tail LG.=.750(19.05)
.100" (2.54mm) Contact Spacing x .200" (5.08mm) Row Spacing

725 Series Ultra-Mate Card Edge Connector - Press Fit

Part Number: 725-033-541-101

YOUR CONNECTION TO QUALITY & SERVICE

**EDAC INC** TORONTO, ONTARIO CANADA

THESE DRAWINGS AND SPECIFICATIONS ARE THE PROPERTY OF EDAC INC.,AND SHALL NOT BE REPRODUCED, OR COPIED OR USED AS THE BASIS FOR THE MANUFACTURE OR SALE OF APPARATUS WITHOUT WRITTEN PERMISSION.