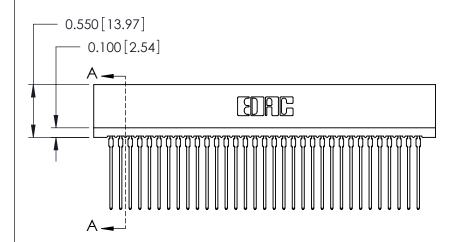

THIS IS A C.A.D. GENERATED DRAWING DO NOT MAKE MANUAL REVISIONS TO MASTER.

ISSUE NUMBER

ORIGINAL

Contact Information
541-Wire Wrap, Regular Point - Tail LG.=.750(19.05)
.100" (2.54mm) Contact Spacing x .200" (5.08mm) Row Spacing

725 Series Ultra-Mate Card Edge Connector - Press Fit

Part Number: 725-033-541-101

YOUR CONNECTION TO QUALITY & SERVICE

**EDAC INC** TORONTO, ONTARIO CANADA

THESE DRAWINGS AND SPECIFICATIONS ARE THE PROPERTY OF EDAC INC.,AND SHALL NOT BE REPRODUCED, OR COPIED OR USED AS THE BASIS FOR THE MANUFACTURE OR SALE OF APPARATUS WITHOUT WRITTEN PERMISSION.