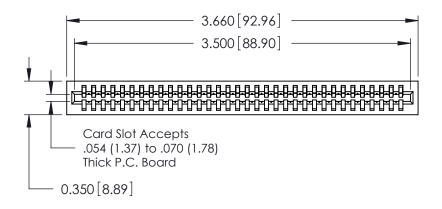

THIS IS A C.A.D. GENERATED DRAWING DO NOT MAKE MANUAL REVISIONS TO MASTER.

ISSUE NUMBER

ORIGINAL

Contact Information
525-P.C. Tail, High Point - Tail LG.=.175(4.45)
.100" (2.54mm) Contact Spacing x .200" (5.08mm) Row Spacing

.230 [5.84] Point of Contact 0.420 [10.67] Card Slot 0.300 [7.62]

725 Series Ultra-Mate Card Edge Connector - Press Fit

Part Number: 725-034-525-101

YOUR CONNECTION TO QUALITY & SERVICE

**EDAC INC** TORONTO, ONTARIO CANADA