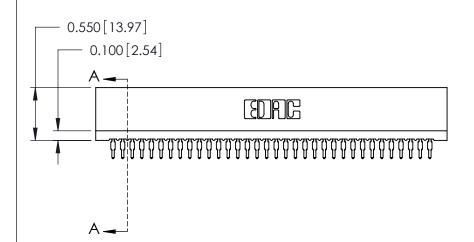

THIS IS A C.A.D. GENERATED DRAWING DO NOT MAKE MANUAL REVISIONS TO MASTER.



ISSUE NUMBER

ORIGINAL

Contact Information
525-P.C. Tail, High Point - Tail LG.=.175(4.45)
.100" (2.54mm) Contact Spacing x .200" (5.08mm) Row Spacing





.230 [5.84] Point of Contact 0.420 [10.67] Card Slot 0.300 [7.62]

725 Series Ultra-Mate Card Edge Connector - Press Fit

Part Number: 725-034-525-101

YOUR CONNECTION TO QUALITY & SERVICE

**EDAC INC** TORONTO, ONTARIO CANADA

THESE DRAWINGS AND SPECIFICATIONS ARE THE PROPERTY OF EDAC INC.,AND SHALL NOT BE REPRODUCED, OR COPIED OR USED AS THE BASIS FOR THE MANUFACTURE OR SALE OF APPARATUS WITHOUT WRITTEN PERMISSION.

| Ī |                |                |       |
|---|----------------|----------------|-------|
|   | DRAWN: J.LEE   | DATE: AUG31/09 |       |
|   | CHECKED:       | DATE:          |       |
|   | SCALE:         | SHEET 1        | OF 1  |
|   | DRAWING NUMBER |                | ISSUE |

725-ENG MASTER

ACAD REFERENCE NO. 725-ENG MASTER

SECTION A-A