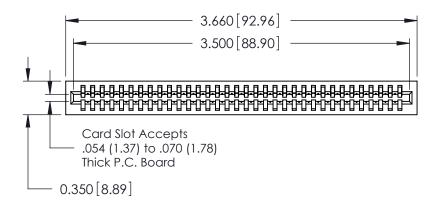

THIS IS A C.A.D. GENERATED DRAWING DO NOT MAKE MANUAL REVISIONS TO MASTER.

ISSUE NUMBER

ORIGINAL

Contact Information
541-Wire Wrap, Regular Point - Tail LG.=.750(19.05)
.100" (2.54mm) Contact Spacing x .200" (5.08mm) Row Spacing

725 Series Ultra-Mate Card Edge Connector - Press Fit

Part Number: 725-034-541-101

YOUR CONNECTION TO QUALITY & SERVICE

**EDAC INC** TORONTO, ONTARIO CANADA

THESE DRAWINGS AND SPECIFICATIONS ARE THE PROPERTY OF EDAC INC.,AND SHALL NOT BE REPRODUCED, OR COPIED OR USED AS THE BASIS FOR THE MANUFACTURE OR SALE OF APPARATUS WITHOUT WRITTEN PERMISSION.