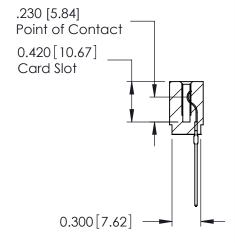

THIS IS A C.A.D. GENERATED DRAWING DO NOT MAKE MANUAL REVISIONS TO MASTER.

ISSUE NUMBER

ORIGINAL

Contact Information
541-Wire Wrap, Regular Point - Tail LG.=.750(19.05)
.100" (2.54mm) Contact Spacing x .200" (5.08mm) Row Spacing

725 Series Ultra-Mate Card Edge Connector - Press Fit

Part Number: 725-034-541-101

YOUR CONNECTION TO QUALITY & SERVICE

**EDAC INC** TORONTO, ONTARIO CANADA

THESE DRAWINGS AND SPECIFICATIONS ARE THE PROPERTY OF EDAC INC.,AND SHALL NOT BE REPRODUCED, OR COPIED OR USED AS THE BASIS FOR THE MANUFACTURE OR SALE OF APPARATUS WITHOUT WRITTEN PERMISSION.