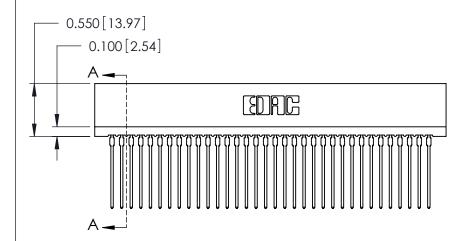

THIS IS A C.A.D. GENERATED DRAWING DO NOT MAKE MANUAL REVISIONS TO MASTER.

ISSUE NUMBER

ORIGINAL

Contact Information
541-Wire Wrap, Regular Point - Tail LG.=.750(19.05)
.100" (2.54mm) Contact Spacing x .200" (5.08mm) Row Spacing

725 Series Ultra-Mate Card Edge Connector - Press Fit

Part Number: 725-034-541-101

YOUR CONNECTION TO QUALITY & SERVICE

**EDAC INC** TORONTO, ONTARIO CANADA

THESE DRAWINGS AND SPECIFICATIONS ARE THE PROPERTY OF EDAC INC.,AND SHALL NOT BE REPRODUCED, OR COPIED OR USED AS THE BASIS FOR THE MANUFACTURE OR SALE OF APPARATUS WITHOUT WRITTEN PERMISSION.

| ACAD REFERENCE NO | ). 725-ENG MASTER |
|-------------------|-------------------|
| DRAWN: J.LEE      | DATE: AUG31/09    |
| CHECKED:          | SEGTEON A-A       |
| SCALE:            | SHEET 1 OF 1      |
| DRAWING NUMBER    | ISSUE             |