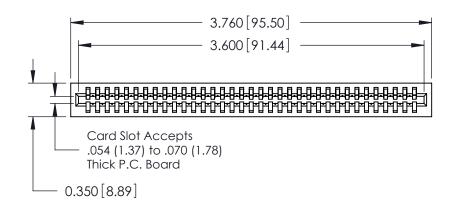

THIS IS A C.A.D. GENERATED DRAWING DO NOT MAKE MANUAL REVISIONS TO MASTER.



ISSUE NUMBER

ORIGINAL

Contact Information
520-P.C. Tail, Regular Point - Tail LG.=.175(4.45)
.100" (2.54mm) Contact Spacing x .200" (5.08mm) Row Spacing





.230 [5.84] Point of Contact 0.420 [10.67] Card Slot 0.300 [7.62]

## **SECTION A-A**

725 Series Ultra-Mate Card Edge Connector - Press Fit

Part Number: 725-035-520-101

YOUR CONNECTION TO QUALITY & SERVICE

**EDAC INC** TORONTO, ONTARIO CANADA

THESE DRAWINGS AND SPECIFICATIONS ARE THE PROPERTY OF EDAC INC.,AND SHALL NOT BE REPRODUCED, OR COPIED OR USED AS THE BASIS FOR THE MANUFACTURE OR SALE OF APPARATUS WITHOUT WRITTEN PERMISSION.

| ACAD REFERENCE NO. | 725-ENG MASTER |
|--------------------|----------------|
| DRAWN: J.LEE       | DATE: AUG31/09 |
| CHECKED:           | DATE:          |
| SCALE:             | SHEET 1 OF 1   |
| DRAWING NUMBER     | ISSUE          |

725-ENG MASTER