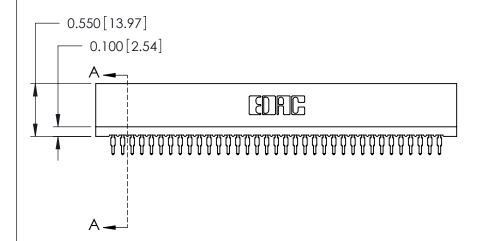

THIS IS A C.A.D. GENERATED DRAWING DO NOT MAKE MANUAL REVISIONS TO MASTER.

ISSUE NUMBER

ORIGINAL

Contact Information
520-P.C. Tail, Regular Point - Tail LG.=.175(4.45)
.100" (2.54mm) Contact Spacing x .200" (5.08mm) Row Spacing

## **SECTION A-A**

725 Series Ultra-Mate Card Edge Connector - Press Fit

Part Number: 725-035-520-101

YOUR CONNECTION TO QUALITY & SERVICE

**EDAC INC** TORONTO, ONTARIO CANADA

THESE DRAWINGS AND SPECIFICATIONS ARE THE PROPERTY OF EDAC INC.,AND SHALL NOT BE REPRODUCED, OR COPIED OR USED AS THE BASIS FOR THE MANUFACTURE OR SALE OF APPARATUS WITHOUT WRITTEN PERMISSION.