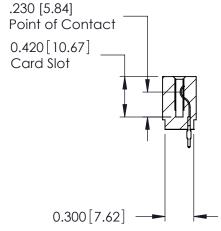

THIS IS A C.A.D. GENERATED DRAWING DO NOT MAKE MANUAL REVISIONS TO MASTER.

ISSUE NUMBER

ORIGINAL

Contact Information
520-P.C. Tail, Regular Point - Tail LG.=.175(4.45)
.100" (2.54mm) Contact Spacing x .200" (5.08mm) Row Spacing

725 Series Ultra-Mate Card Edge Connector - Press Fit

Part Number: 725-036-520-101

YOUR CONNECTION TO QUALITY & SERVICE

**EDAC INC** TORONTO, ONTARIO CANADA

THESE DRAWINGS AND SPECIFICATIONS ARE THE PROPERTY OF EDAC INC.,AND SHALL NOT BE REPRODUCED, OR COPIED OR USED AS THE BASIS FOR THE MANUFACTURE OR SALE OF APPARATUS WITHOUT WRITTEN PERMISSION.