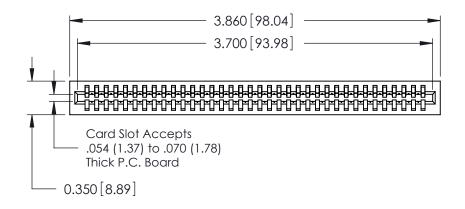

THIS IS A C.A.D. GENERATED DRAWING DO NOT MAKE MANUAL REVISIONS TO MASTER.

ISSUE NUMBER

ORIGINAL

Contact Information
520-P.C. Tail, Regular Point - Tail LG.=.175(4.45)
.100" (2.54mm) Contact Spacing x .200" (5.08mm) Row Spacing

725 Series Ultra-Mate Card Edge Connector - Press Fit

Part Number: 725-036-520-101

YOUR CONNECTION TO QUALITY & SERVICE

**EDAC INC** TORONTO, ONTARIO CANADA

THESE DRAWINGS AND SPECIFICATIONS ARE THE PROPERTY OF EDAC INC.,AND SHALL NOT BE REPRODUCED, OR COPIED OR USED AS THE BASIS FOR THE MANUFACTURE OR SALE OF APPARATUS WITHOUT WRITTEN PERMISSION.