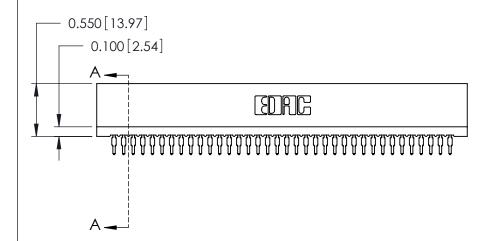

THIS IS A C.A.D. GENERATED DRAWING DO NOT MAKE MANUAL REVISIONS TO MASTER.

ISSUE NUMBER

ORIGINAL

Contact Information
520-P.C. Tail, Regular Point - Tail LG.=.175(4.45)
.100" (2.54mm) Contact Spacing x .200" (5.08mm) Row Spacing

725 Series Ultra-Mate Card Edge Connector - Press Fit

Part Number: 725-036-520-101

YOUR CONNECTION TO QUALITY & SERVICE

**EDAC INC** TORONTO, ONTARIO CANADA

THESE DRAWINGS AND SPECIFICATIONS ARE THE PROPERTY OF EDAC INC.,AND SHALL NOT BE REPRODUCED, OR COPIED OR USED AS THE BASIS FOR THE MANUFACTURE OR SALE OF APPARATUS WITHOUT WRITTEN PERMISSION.