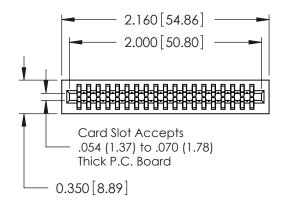

725 Series Ultra-Mate Card Edge Connector - Press Fit

Part Number: 725-038-520-201

YOUR CONNECTION TO QUALITY & SERVICE

**EDAC INC** TORONTO, ONTARIO CANADA

THESE DRAWINGS AND SPECIFICATIONS ARE THE PROPERTY OF EDAC INC.,AND SHALL NOT BE REPRODUCED, OR COPIED OR USED AS THE BASIS FOR THE MANUFACTURE OR SALE OF APPARATUS WITHOUT WRITTEN PERMISSION.

THIS IS A C.A.D. GENERATED DRAWING DO NOT MAKE MANUAL REVISIONS TO MASTER.

ISSUE NUMBER

ORIGINAL

Contact Information
520-P.C. Tail, Regular Point - Tail LG.=.175(4.45)
.100" (2.54mm) Contact Spacing x .200" (5.08mm) Row Spacing