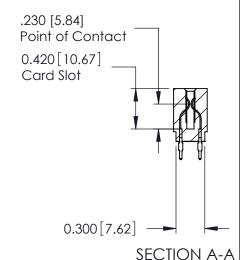

THIS IS A C.A.D. GENERATED DRAWING DO NOT MAKE MANUAL REVISIONS TO MASTER.

ISSUE NUMBER

ORIGINAL

Contact Information
520-P.C. Tail, Regular Point - Tail LG.=.175(4.45)
.100" (2.54mm) Contact Spacing x .200" (5.08mm) Row Spacing

725 Series Ultra-Mate Card Edge Connector - Press Fit

Part Number: 725-038-520-201

YOUR CONNECTION TO QUALITY & SERVICE

**EDAC INC** TORONTO, ONTARIO CANADA

THESE DRAWINGS AND SPECIFICATIONS ARE THE PROPERTY OF EDAC INC.,AND SHALL NOT BE REPRODUCED, OR COPIED OR USED AS THE BASIS FOR THE MANUFACTURE OR SALE OF APPARATUS WITHOUT WRITTEN PERMISSION.