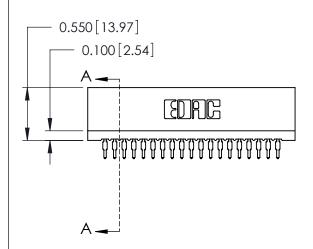

THIS IS A C.A.D. GENERATED DRAWING DO NOT MAKE MANUAL REVISIONS TO MASTER.

ISSUE NUMBER

ORIGINAL

Contact Information
520-P.C. Tail, Regular Point - Tail LG.=.175(4.45)
.100" (2.54mm) Contact Spacing x .200" (5.08mm) Row Spacing

725 Series Ultra-Mate Card Edge Connector - Press Fit

Part Number: 725-038-520-201

YOUR CONNECTION TO QUALITY & SERVICE

**EDAC INC** TORONTO, ONTARIO CANADA

THESE DRAWINGS AND SPECIFICATIONS ARE THE PROPERTY OF EDAC INC.,AND SHALL NOT BE REPRODUCED, OR COPIED OR USED AS THE BASIS FOR THE MANUFACTURE OR SALE OF APPARATUS WITHOUT WRITTEN PERMISSION.