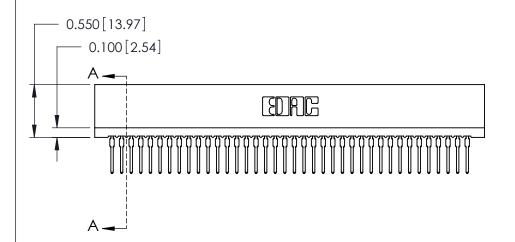

THIS IS A C.A.D. GENERATED DRAWING DO NOT MAKE MANUAL REVISIONS TO MASTER.

ISSUE NUMBER

ORIGINAL

Contact Information
522-P.C. Tail, Regular Point - Tail LG.=.375(9.53)
.100" (2.54mm) Contact Spacing x .200" (5.08mm) Row Spacing

.230 [5.84] Point of Contact 0.420 [10.67] Card Slot 0.300 [7.62]

725 Series Ultra-Mate Card Edge Connector - Press Fit

Part Number: 725-038-522-101

YOUR CONNECTION TO QUALITY & SERVICE

**EDAC INC** TORONTO, ONTARIO CANADA