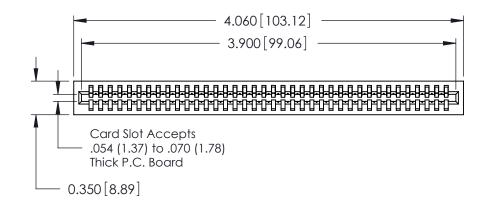

.230 [5.84] Point of Contact 0.420 [10.67] Card Slot 0.300 [7.62]

725 Series Ultra-Mate Card Edge Connector - Press Fit

Part Number: 725-038-522-101

YOUR CONNECTION TO QUALITY & SERVICE

**EDAC INC** TORONTO, ONTARIO CANADA