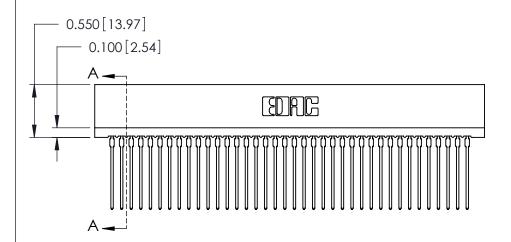

THIS IS A C.A.D. GENERATED DRAWING DO NOT MAKE MANUAL REVISIONS TO MASTER.

ISSUE NUMBER

ORIGINAL

Contact Information
541-Wire Wrap, Regular Point - Tail LG.=.750(19.05)
.100" (2.54mm) Contact Spacing x .200" (5.08mm) Row Spacing

725 Series Ultra-Mate Card Edge Connector - Press Fit

Part Number: 725-038-541-101

YOUR CONNECTION TO QUALITY & SERVICE

**EDAC INC** TORONTO, ONTARIO CANADA

THESE DRAWINGS AND SPECIFICATIONS ARE THE PROPERTY OF EDAC INC.,AND SHALL NOT BE REPRODUCED, OR COPIED OR USED AS THE BASIS FOR THE MANUFACTURE OR SALE OF APPARATUS WITHOUT WRITTEN PERMISSION.