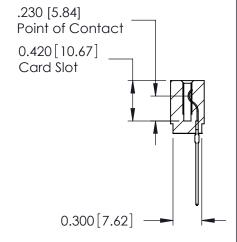

THIS IS A C.A.D. GENERATED DRAWING DO NOT MAKE MANUAL REVISIONS TO MASTER.

ISSUE NUMBER

ORIGINAL

Contact Information
541-Wire Wrap, Regular Point - Tail LG.=.750(19.05)
.100" (2.54mm) Contact Spacing x .200" (5.08mm) Row Spacing

725 Series Ultra-Mate Card Edge Connector - Press Fit

Part Number: 725-038-541-101

YOUR CONNECTION TO QUALITY & SERVICE

**EDAC INC** TORONTO, ONTARIO CANADA

THESE DRAWINGS AND SPECIFICATIONS ARE THE PROPERTY OF EDAC INC.,AND SHALL NOT BE REPRODUCED, OR COPIED OR USED AS THE BASIS FOR THE MANUFACTURE OR SALE OF APPARATUS WITHOUT WRITTEN PERMISSION.