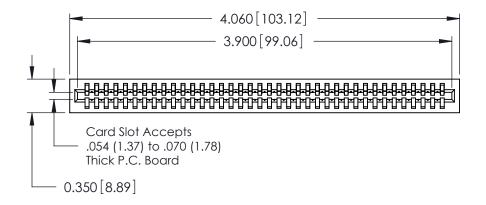

THIS IS A C.A.D. GENERATED DRAWING DO NOT MAKE MANUAL REVISIONS TO MASTER.

ISSUE NUMBER

ORIGINAL

Contact Information
541-Wire Wrap, Regular Point - Tail LG.=.750(19.05)
.100" (2.54mm) Contact Spacing x .200" (5.08mm) Row Spacing

725 Series Ultra-Mate Card Edge Connector - Press Fit

Part Number: 725-038-541-101

YOUR CONNECTION TO QUALITY & SERVICE

**EDAC INC** TORONTO, ONTARIO CANADA

THESE DRAWINGS AND SPECIFICATIONS ARE THE PROPERTY OF EDAC INC.,AND SHALL NOT BE REPRODUCED, OR COPIED OR USED AS THE BASIS FOR THE MANUFACTURE OR SALE OF APPARATUS WITHOUT WRITTEN PERMISSION.