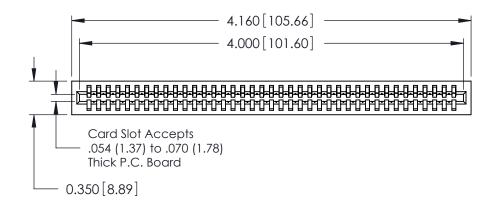

THIS IS A C.A.D. GENERATED DRAWING DO NOT MAKE MANUAL REVISIONS TO MASTER.

ISSUE NUMBER

ORIGINAL

Contact Information
520-P.C. Tail, Regular Point - Tail LG.=.175(4.45)
.100" (2.54mm) Contact Spacing x .200" (5.08mm) Row Spacing

.230 [5.84] Point of Contact 0.420 [10.67] Card Slot 0.300 [7.62]

SECTION A-A

725 Series Ultra-Mate Card Edge Connector - Press Fit

Part Number: 725-039-520-101

YOUR CONNECTION TO QUALITY & SERVICE

**EDAC INC** TORONTO, ONTARIO CANADA