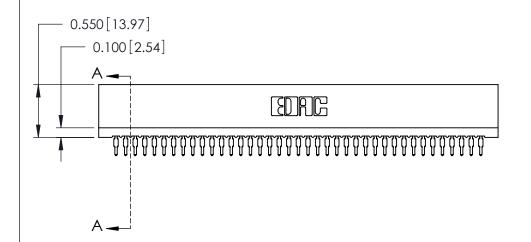

.230 [5.84] Point of Contact 0.420 [10.67] Card Slot 0.300 [7.62]

SECTION A-A

725 Series Ultra-Mate Card Edge Connector - Press Fit

Part Number: 725-039-520-101

YOUR CONNECTION TO QUALITY & SERVICE

**EDAC INC** TORONTO, ONTARIO CANADA