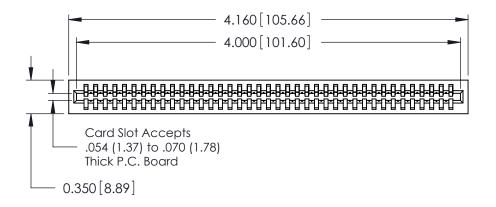

ISSUE NUMBER

ORIGINAL

Contact Information
525-P.C. Tail, High Point - Tail LG.=.175(4.45)
.100" (2.54mm) Contact Spacing x .200" (5.08mm) Row Spacing

## .230 [5.84] Point of Contact 0.420 [10.67] Card Slot 0.300 [7.62]

725 Series Ultra-Mate Card Edge Connector - Press Fit

Part Number: 725-039-525-101

YOUR CONNECTION TO QUALITY & SERVICE

**EDAC INC** TORONTO, ONTARIO CANADA