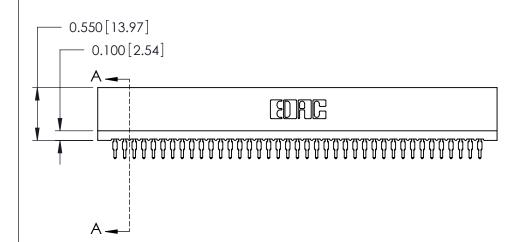

ISSUE NUMBER

ORIGINAL

Contact Information
525-P.C. Tail, High Point - Tail LG.=.175(4.45)
.100" (2.54mm) Contact Spacing x .200" (5.08mm) Row Spacing





## .230 [5.84] Point of Contact 0.420 [10.67] Card Slot 0.300 [7.62]

725 Series Ultra-Mate Card Edge Connector - Press Fit

Part Number: 725-039-525-101

YOUR CONNECTION TO QUALITY & SERVICE

**EDAC INC** TORONTO, ONTARIO CANADA

THESE DRAWINGS AND SPECIFICATIONS ARE THE PROPERTY OF EDAC INC.,AND SHALL NOT BE REPRODUCED, OR COPIED OR USED AS THE BASIS FOR THE MANUFACTURE OR SALE OF APPARATUS WITHOUT WRITTEN PERMISSION.

| DRAWN: J.LEE   | DATE: AUG31/09 |
|----------------|----------------|
| CHECKED:       | DATE:          |
| SCALE:         | SHEET 1 OF 1   |
| DRAWING NUMBER | ISSUE          |

ACAD REFERENCE NO. 725-ENG MASTER

**SECTION A-A** 

725-ENG MASTER