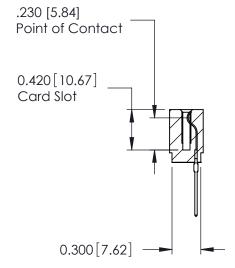

725 Series Ultra-Mate Card Edge Connector - Press Fit

Part Number: 725-039-545-101

YOUR CONNECTION TO QUALITY & SERVICE

**EDAC INC** TORONTO, ONTARIO CANADA

ARE THE PROPERTY OF EDAC INC., AND SHALL NOT BE REPRODUCED, OR COPIED OR USED AS THE BASIS FOR THE MANUFACTURE OR SALE OF APPARATUS WITHOUT WRITTEN PERMISSION.