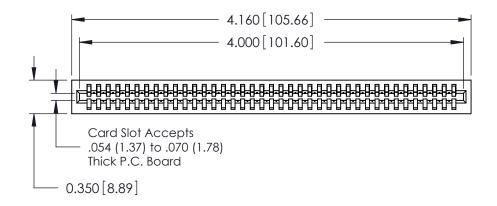

725 Series Ultra-Mate Card Edge Connector - Press Fit

Part Number: 725-039-545-101

YOUR CONNECTION TO QUALITY & SERVICE

**EDAC INC** TORONTO, ONTARIO CANADA

ARE THE PROPERTY OF EDAC INC., AND SHALL NOT BE REPRODUCED, OR COPIED OR USED AS THE BASIS FOR THE MANUFACTURE OR SALE OF APPARATUS WITHOUT WRITTEN PERMISSION.