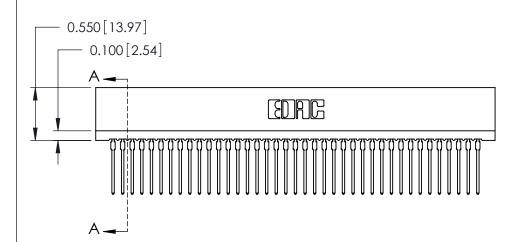

THIS IS A C.A.D. GENERATED DRAWING DO NOT MAKE MANUAL REVISIONS TO MASTER.

ISSUE NUMBER

ORIGINAL

Contact Information
545-Wire Wrap, High Point - Tail LG.=.560(14.22)
.100" (2.54mm) Contact Spacing x .200" (5.08mm) Row Spacing

725 Series Ultra-Mate Card Edge Connector - Press Fit

Part Number: 725-039-545-101

YOUR CONNECTION TO QUALITY & SERVICE

**EDAC INC** TORONTO, ONTARIO CANADA

ARE THE PROPERTY OF EDAC INC., AND SHALL NOT BE REPRODUCED, OR COPIED OR USED AS THE BASIS FOR THE MANUFACTURE OR SALE OF APPARATUS WITHOUT WRITTEN PERMISSION.