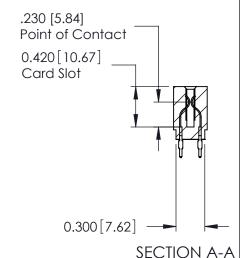

THIS IS A C.A.D. GENERATED DRAWING DO NOT MAKE MANUAL REVISIONS TO MASTER.

ISSUE NUMBER

ORIGINAL

Contact Information
520-P.C. Tail, Regular Point - Tail LG.=.175(4.45)
.100" (2.54mm) Contact Spacing x .200" (5.08mm) Row Spacing