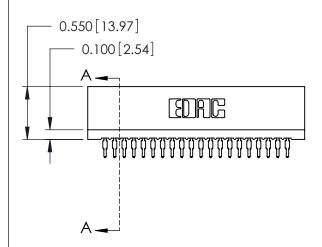

THIS IS A C.A.D. GENERATED DRAWING DO NOT MAKE MANUAL REVISIONS TO MASTER.

ISSUE NUMBER

ORIGINAL

Contact Information
520-P.C. Tail, Regular Point - Tail LG.=.175(4.45)
.100" (2.54mm) Contact Spacing x .200" (5.08mm) Row Spacing