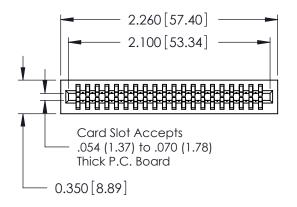

725 Series Ultra-Mate Card Edge Connector - Press Fit

Part Number: 725-040-520-201

YOUR CONNECTION TO QUALITY & SERVICE

**EDAC INC** TORONTO, ONTARIO CANADA

THESE DRAWINGS AND SPECIFICATIONS ARE THE PROPERTY OF EDAC INC.,AND SHALL NOT BE REPRODUCED, OR COPIED OR USED AS THE BASIS FOR THE MANUFACTURE OR SALE OF APPARATUS WITHOUT WRITTEN PERMISSION.