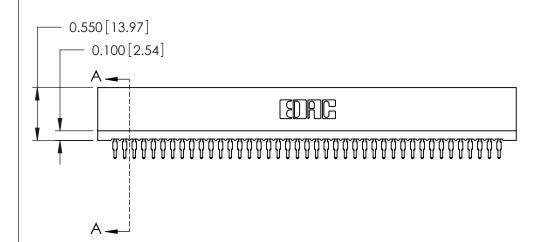

THIS IS A C.A.D. GENERATED DRAWING DO NOT MAKE MANUAL REVISIONS TO MASTER.

ISSUE NUMBER

ORIGINAL

Contact Information
520-P.C. Tail, Regular Point - Tail LG.=.175(4.45)
.100" (2.54mm) Contact Spacing x .200" (5.08mm) Row Spacing

## SECTION A-A

725 Series Ultra-Mate Card Edge Connector - Press Fit

Part Number: 725-041-520-101

YOUR CONNECTION TO QUALITY & SERVICE

**EDAC INC** TORONTO, ONTARIO CANADA

THESE DRAWINGS AND SPECIFICATIONS ARE THE PROPERTY OF EDAC INC.,AND SHALL NOT BE REPRODUCED, OR COPIED OR USED AS THE BASIS FOR THE MANUFACTURE OR SALE OF APPARATUS WITHOUT WRITTEN PERMISSION.