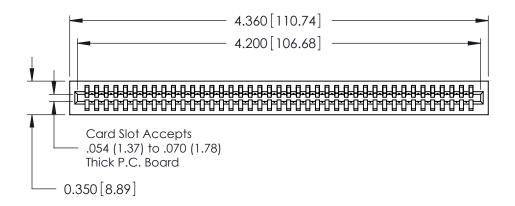

THIS IS A C.A.D. GENERATED DRAWING DO NOT MAKE MANUAL REVISIONS TO MASTER.



ISSUE NUMBER

ORIGINAL

Contact Information
520-P.C. Tail, Regular Point - Tail LG.=.175(4.45)
.100" (2.54mm) Contact Spacing x .200" (5.08mm) Row Spacing





.230 [5.84] Point of Contact 0.420 [10.67] Card Slot 0.300 [7.62]

## SECTION A-A

725 Series Ultra-Mate Card Edge Connector - Press Fit

Part Number: 725-041-520-101

YOUR CONNECTION TO QUALITY & SERVICE

**EDAC INC** TORONTO, ONTARIO CANADA

THESE DRAWINGS AND SPECIFICATIONS ARE THE PROPERTY OF EDAC INC.,AND SHALL NOT BE REPRODUCED, OR COPIED OR USED AS THE BASIS FOR THE MANUFACTURE OR SALE OF APPARATUS WITHOUT WRITTEN PERMISSION.

| + | ACAD REFERENCE NO. | 725-ENG MASTER |
|---|--------------------|----------------|
|   | DRAWN: J.LEE       | DATE: AUG31/09 |
|   | CHECKED:           | DATE:          |
|   | SCALE:             | SHEET 1 OF 1   |
|   | DRAWING NUMBER     | ISSUE          |

725-ENG MASTER