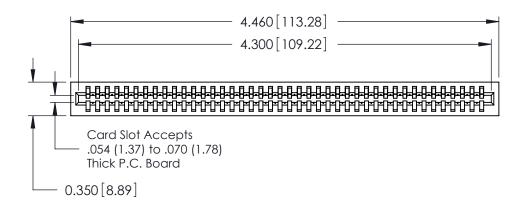

.230 [5.84] Point of Contact 0.420 [10.67] Card Slot 0.300 [7.62]

725 Series Ultra-Mate Card Edge Connector - Press Fit ACAD REFERENCE NOS EGALONISARA

Part Number: 725-042-522-101

YOUR CONNECTION TO QUALITY & SERVICE