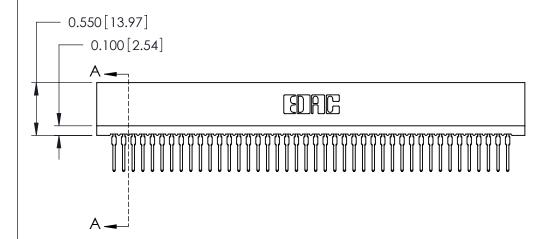

THIS IS A C.A.D. GENERATED DRAWING DO NOT MAKE MANUAL REVISIONS TO MASTER.

ISSUE NUMBER

ORIGINAL

Contact Information
522-P.C. Tail, Regular Point - Tail LG.=.375(9.53)
.100" (2.54mm) Contact Spacing x .200" (5.08mm) Row Spacing