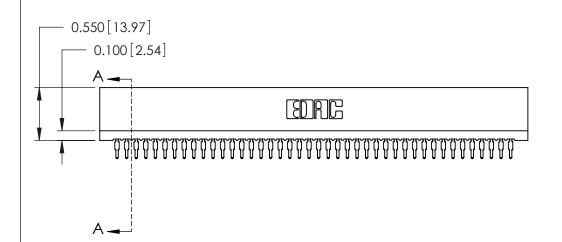

**SECTION A-A** 

725 Series Ultra-Mate Card Edge Connector - Press Fit

Part Number: 725-042-525-101

YOUR CONNECTION TO QUALITY & SERVICE

**EDAC INC** TORONTO, ONTARIO CANADA

THESE DRAWINGS AND SPECIFICATIONS ARE THE PROPERTY OF EDAC INC.,AND SHALL NOT BE REPRODUCED, OR COPIED OR USED AS THE BASIS FOR THE MANUFACTURE OR SALE OF APPARATUS WITHOUT WRITTEN PERMISSION.