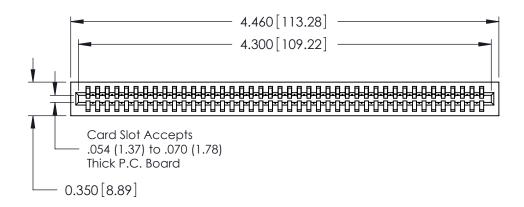

ISSUE NUMBER

ORIGINAL

Contact Information
525-P.C. Tail, High Point - Tail LG.=.175(4.45)
.100" (2.54mm) Contact Spacing x .200" (5.08mm) Row Spacing

.230 [5.84] Point of Contact 0.420 [10.67] Card Slot 0.300 [7.62]