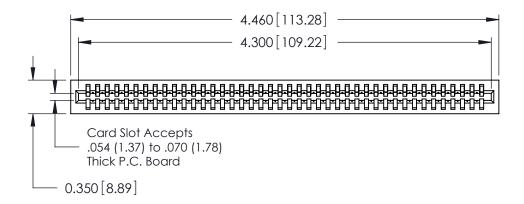

ISSUE NUMBER

ORIGINAL

Contact Information
545-Wire Wrap, High Point - Tail LG.=.560(14.22)
.100" (2.54mm) Contact Spacing x .200" (5.08mm) Row Spacing

725 Series Ultra-Mate Card Edge Connector - Press Fit