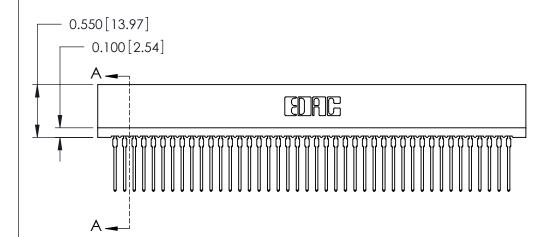

ISSUE NUMBER

ORIGINAL

Contact Information
545-Wire Wrap, High Point - Tail LG.=.560(14.22)
.100" (2.54mm) Contact Spacing x .200" (5.08mm) Row Spacing

725 Series Ultra-Mate Card Edge Connector - Press Fit