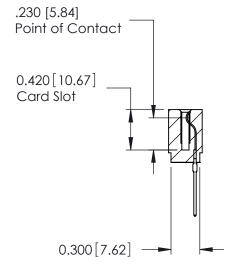

ISSUE NUMBER

ORIGINAL

Contact Information
545-Wire Wrap, High Point - Tail LG.=.560(14.22)
.100" (2.54mm) Contact Spacing x .200" (5.08mm) Row Spacing

725 Series Ultra-Mate Card Edge Connector - Press Fit