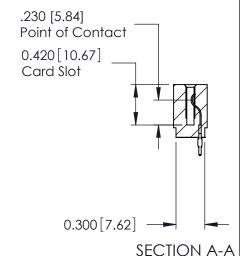

THIS IS A C.A.D. GENERATED DRAWING DO NOT MAKE MANUAL REVISIONS TO MASTER.

ISSUE NUMBER

ORIGINAL

Contact Information
520-P.C. Tail, Regular Point - Tail LG.=.175(4.45)
.100" (2.54mm) Contact Spacing x .200" (5.08mm) Row Spacing