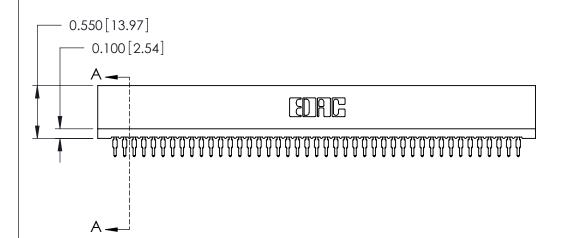

THIS IS A C.A.D. GENERATED DRAWING DO NOT MAKE MANUAL REVISIONS TO MASTER.

ISSUE NUMBER

ORIGINAL

Contact Information
520-P.C. Tail, Regular Point - Tail LG.=.175(4.45)
.100" (2.54mm) Contact Spacing x .200" (5.08mm) Row Spacing