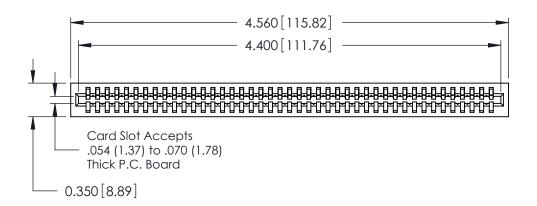

THIS IS A C.A.D. GENERATED DRAWING DO NOT MAKE MANUAL REVISIONS TO MASTER.

ISSUE NUMBER

ORIGINAL

Contact Information
520-P.C. Tail, Regular Point - Tail LG.=.175(4.45)
.100" (2.54mm) Contact Spacing x .200" (5.08mm) Row Spacing