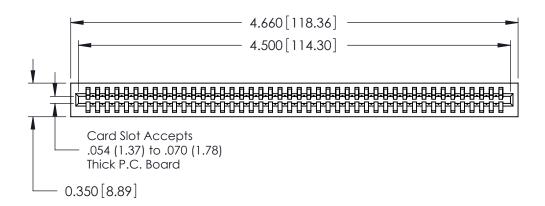

THIS IS A C.A.D. GENERATED DRAWING DO NOT MAKE MANUAL REVISIONS TO MASTER.

ISSUE NUMBER

ORIGINAL

Contact Information
520-P.C. Tail, Regular Point - Tail LG.=.175(4.45)
.100" (2.54mm) Contact Spacing x .200" (5.08mm) Row Spacing

725 Series Ultra-Mate Card Edge Connector - Press Fit

Part Number: 725-044-520-101

YOUR CONNECTION TO QUALITY & SERVICE

**EDAC INC** TORONTO, ONTARIO CANADA

THESE DRAWINGS AND SPECIFICATIONS ARE THE PROPERTY OF EDAC INC.,AND SHALL NOT BE REPRODUCED, OR COPIED OR USED AS THE BASIS FOR THE MANUFACTURE OR SALE OF APPARATUS WITHOUT WRITTEN PERMISSION.