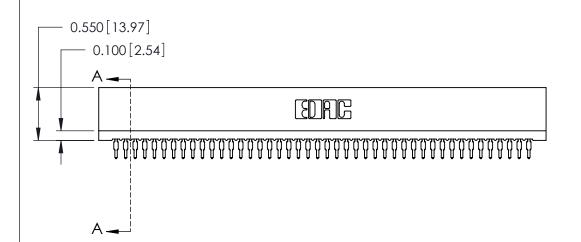

THIS IS A C.A.D. GENERATED DRAWING DO NOT MAKE MANUAL REVISIONS TO MASTER.

ISSUE NUMBER

ORIGINAL

Contact Information
520-P.C. Tail, Regular Point - Tail LG.=.175(4.45)
.100" (2.54mm) Contact Spacing x .200" (5.08mm) Row Spacing

725 Series Ultra-Mate Card Edge Connector - Press Fit

Part Number: 725-044-520-101

YOUR CONNECTION TO QUALITY & SERVICE

**EDAC INC** TORONTO, ONTARIO CANADA

THESE DRAWINGS AND SPECIFICATIONS ARE THE PROPERTY OF EDAC INC.,AND SHALL NOT BE REPRODUCED, OR COPIED OR USED AS THE BASIS FOR THE MANUFACTURE OR SALE OF APPARATUS WITHOUT WRITTEN PERMISSION.