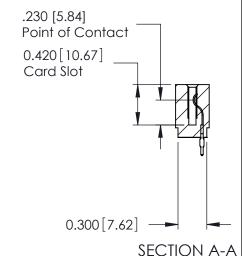

THIS IS A C.A.D. GENERATED DRAWING DO NOT MAKE MANUAL REVISIONS TO MASTER.

ISSUE NUMBER

ORIGINAL

Contact Information
520-P.C. Tail, Regular Point - Tail LG.=.175(4.45)
.100" (2.54mm) Contact Spacing x .200" (5.08mm) Row Spacing

725 Series Ultra-Mate Card Edge Connector - Press Fit

Part Number: 725-044-520-101

YOUR CONNECTION TO QUALITY & SERVICE

**EDAC INC** TORONTO, ONTARIO CANADA

THESE DRAWINGS AND SPECIFICATIONS ARE THE PROPERTY OF EDAC INC.,AND SHALL NOT BE REPRODUCED, OR COPIED OR USED AS THE BASIS FOR THE MANUFACTURE OR SALE OF APPARATUS WITHOUT WRITTEN PERMISSION.