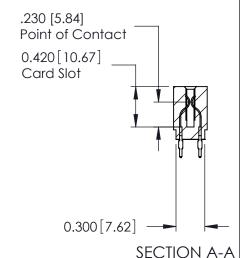

THIS IS A C.A.D. GENERATED DRAWING DO NOT MAKE MANUAL REVISIONS TO MASTER.

ISSUE NUMBER

ORIGINAL

Contact Information
520-P.C. Tail, Regular Point - Tail LG.=.175(4.45)
.100" (2.54mm) Contact Spacing x .200" (5.08mm) Row Spacing