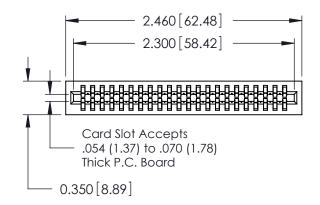

THIS IS A C.A.D. GENERATED DRAWING DO NOT MAKE MANUAL REVISIONS TO MASTER.

ISSUE NUMBER

ORIGINAL

Contact Information
520-P.C. Tail, Regular Point - Tail LG.=.175(4.45)
.100" (2.54mm) Contact Spacing x .200" (5.08mm) Row Spacing