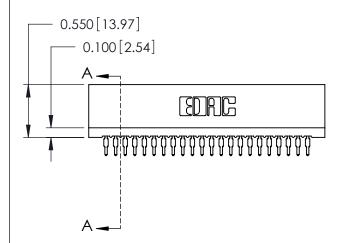

THIS IS A C.A.D. GENERATED DRAWING DO NOT MAKE MANUAL REVISIONS TO MASTER.

ISSUE NUMBER

ORIGINAL

Contact Information
520-P.C. Tail, Regular Point - Tail LG.=.175(4.45)
.100" (2.54mm) Contact Spacing x .200" (5.08mm) Row Spacing