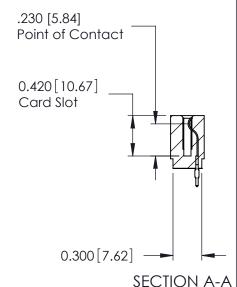

ISSUE NUMBER

ORIGINAL

Contact Information
525-P.C. Tail, High Point - Tail LG.=.175(4.45)
.100" (2.54mm) Contact Spacing x .200" (5.08mm) Row Spacing

725 Series Ultra-Mate Card Edge Connector - Press Fit