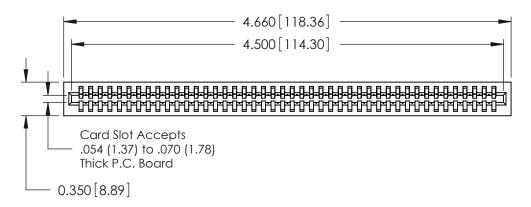

ISSUE NUMBER

ORIGINAL

Contact Information
525-P.C. Tail, High Point - Tail LG.=.175(4.45)
.100" (2.54mm) Contact Spacing x .200" (5.08mm) Row Spacing

725 Series Ultra-Mate Card Edge Connector - Press Fit