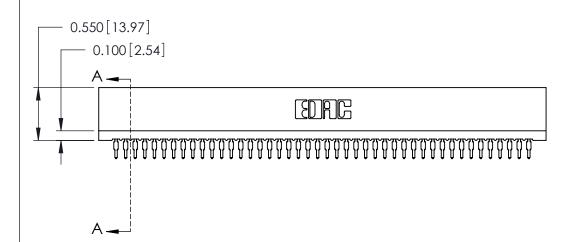

ISSUE NUMBER

ORIGINAL

Contact Information
525-P.C. Tail, High Point - Tail LG.=.175(4.45)
.100" (2.54mm) Contact Spacing x .200" (5.08mm) Row Spacing

725 Series Ultra-Mate Card Edge Connector - Press Fit