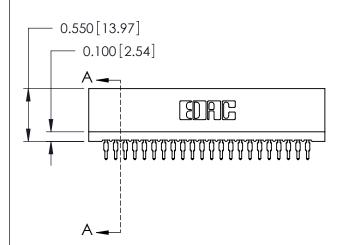

THIS IS A C.A.D. GENERATED DRAWING DO NOT MAKE MANUAL REVISIONS TO MASTER.

ISSUE NUMBER

ORIGINAL

Contact Information
525-P.C. Tail, High Point - Tail LG.=.175(4.45)
.100" (2.54mm) Contact Spacing x .200" (5.08mm) Row Spacing

725 Series Ultra-Mate Card Edge Connector - Press Fit ACAD REFERENCE NO.

Part Number: 725-044-525-201

YOUR CONNECTION TO QUALITY & SERVICE

**EDAC INC** TORONTO, ONTARIO CANADA

THESE DRAWINGS AND SPECIFICATIONS ARE THE PROPERTY OF EDAC INC.,AND SHALL NOT BE REPRODUCED, OR COPIED OR USED AS THE BASIS FOR THE MANUFACTURE OR SALE OF APPARATUS WITHOUT WRITTEN PERMISSION.