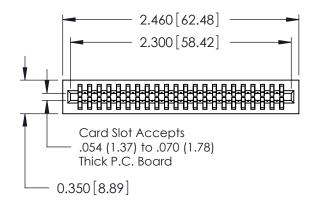

THIS IS A C.A.D. GENERATED DRAWING DO NOT MAKE MANUAL REVISIONS TO MASTER.

ISSUE NUMBER

ORIGINAL

Contact Information
525-P.C. Tail, High Point - Tail LG.=.175(4.45)
.100" (2.54mm) Contact Spacing x .200" (5.08mm) Row Spacing

725 Series Ultra-Mate Card Edge Connector - Press Fit ACAD REFERENCE NO.

Part Number: 725-044-525-201

YOUR CONNECTION TO QUALITY & SERVICE

**EDAC INC** TORONTO, ONTARIO CANADA

THESE DRAWINGS AND SPECIFICATIONS ARE THE PROPERTY OF EDAC INC.,AND SHALL NOT BE REPRODUCED, OR COPIED OR USED AS THE BASIS FOR THE MANUFACTURE OR SALE OF APPARATUS WITHOUT WRITTEN PERMISSION.