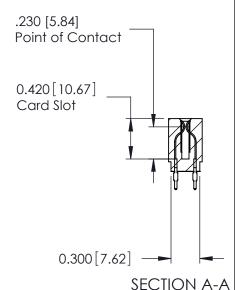

THIS IS A C.A.D. GENERATED DRAWING DO NOT MAKE MANUAL REVISIONS TO MASTER.

ISSUE NUMBER

ORIGINAL

Contact Information
525-P.C. Tail, High Point - Tail LG.=.175(4.45)
.100" (2.54mm) Contact Spacing x .200" (5.08mm) Row Spacing

725 Series Ultra-Mate Card Edge Connector - Press Fit ACAD REFERENCE NO.

Part Number: 725-044-525-201

YOUR CONNECTION TO QUALITY & SERVICE

**EDAC INC** TORONTO, ONTARIO CANADA

THESE DRAWINGS AND SPECIFICATIONS ARE THE PROPERTY OF EDAC INC.,AND SHALL NOT BE REPRODUCED, OR COPIED OR USED AS THE BASIS FOR THE MANUFACTURE OR SALE OF APPARATUS WITHOUT WRITTEN PERMISSION.