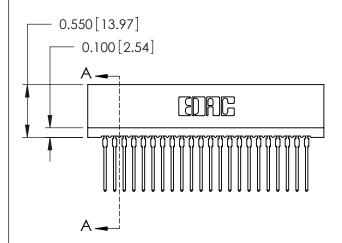

THIS IS A C.A.D. GENERATED DRAWING DO NOT MAKE MANUAL REVISIONS TO MASTER.

ISSUE NUMBER

ORIGINAL

Contact Information
540-Wire Wrap, Regular Point - Tail LG.=.560(14.22)
.100" (2.54mm) Contact Spacing x .200" (5.08mm) Row Spacing