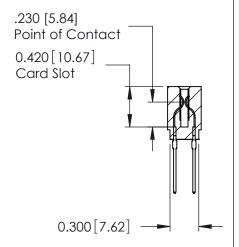

THIS IS A C.A.D. GENERATED DRAWING DO NOT MAKE MANUAL REVISIONS TO MASTER.

ISSUE NUMBER

ORIGINAL

Contact Information
540-Wire Wrap, Regular Point - Tail LG.=.560(14.22)
.100" (2.54mm) Contact Spacing x .200" (5.08mm) Row Spacing