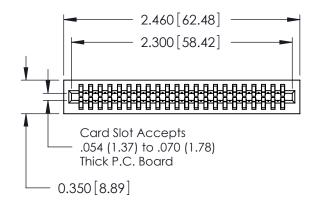

ACAD REFERENCE NO. 725 Series Ultra-Mate Card Edge Connector - Press Fit DRAWN: Part Number: 725-044-540-201 CHECKED: **EDAC INC** THESE DRAWINGS AND SPECIFICATIONS ARE THE PROPERTY OF EDAC INC.,AND TORONTO, ONTARIO