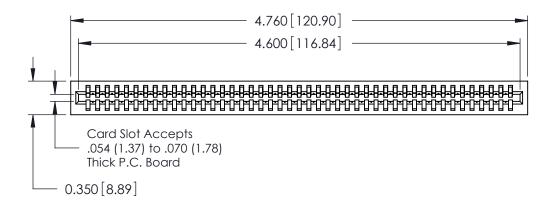

.230 [5.84] Point of Contact 0.420 [10.67] Card Slot 0.300 [7.62] -

725 Series Ultra-Mate Card Edge Connector - Press Fit

Part Number: 725-045-522-101

YOUR CONNECTION TO QUALITY & SERVICE

**EDAC INC** TORONTO, ONTARIO CANADA