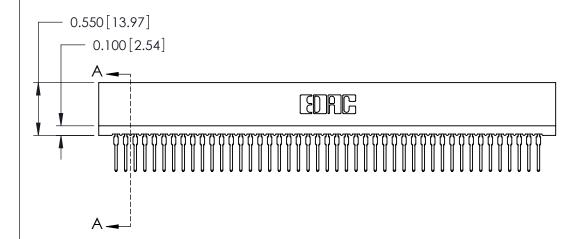

THIS IS A C.A.D. GENERATED DRAWING DO NOT MAKE MANUAL REVISIONS TO MASTER.

ISSUE NUMBER

ORIGINAL

Contact Information
522-P.C. Tail, Regular Point - Tail LG.=.375(9.53)
.100" (2.54mm) Contact Spacing x .200" (5.08mm) Row Spacing