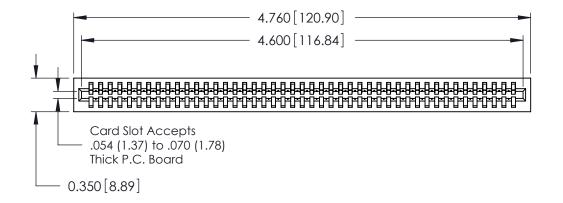

THIS IS A C.A.D. GENERATED DRAWING DO NOT MAKE MANUAL REVISIONS TO MASTER.

ISSUE NUMBER

ORIGINAL

Contact Information
540-Wire Wrap, Regular Point - Tail LG.=.560(14.22)
.100" (2.54mm) Contact Spacing x .200" (5.08mm) Row Spacing

725 Series Ultra-Mate Card Edge Connector - Press Fit

Part Number: 725-045-540-101

YOUR CONNECTION TO QUALITY & SERVICE

**EDAC INC** TORONTO, ONTARIO CANADA

THESE DRAWINGS AND SPECIFICATIONS ARE THE PROPERTY OF EDAC INC.,AND SHALL NOT BE REPRODUCED, OR COPIED OR USED AS THE BASIS FOR THE MANUFACTURE OR SALE OF APPARATUS WITHOUT WRITTEN PERMISSION.