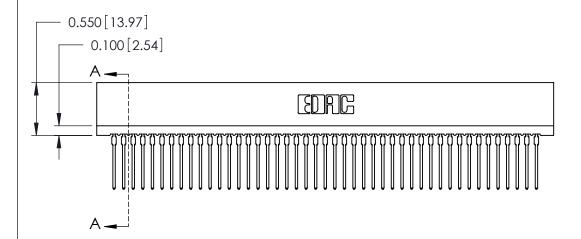

THIS IS A C.A.D. GENERATED DRAWING DO NOT MAKE MANUAL REVISIONS TO MASTER.

ISSUE NUMBER

ORIGINAL

Contact Information
540-Wire Wrap, Regular Point - Tail LG.=.560(14.22)
.100" (2.54mm) Contact Spacing x .200" (5.08mm) Row Spacing

725 Series Ultra-Mate Card Edge Connector - Press Fit

Part Number: 725-045-540-101

YOUR CONNECTION TO QUALITY & SERVICE

**EDAC INC** TORONTO, ONTARIO CANADA

THESE DRAWINGS AND SPECIFICATIONS ARE THE PROPERTY OF EDAC INC.,AND SHALL NOT BE REPRODUCED, OR COPIED OR USED AS THE BASIS FOR THE MANUFACTURE OR SALE OF APPARATUS WITHOUT WRITTEN PERMISSION.