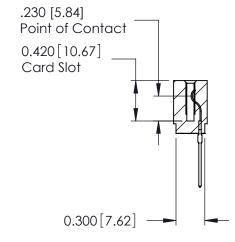

THIS IS A C.A.D. GENERATED DRAWING DO NOT MAKE MANUAL REVISIONS TO MASTER.

ISSUE NUMBER

ORIGINAL

Contact Information
540-Wire Wrap, Regular Point - Tail LG.=.560(14.22)
.100" (2.54mm) Contact Spacing x .200" (5.08mm) Row Spacing

725 Series Ultra-Mate Card Edge Connector - Press Fit

Part Number: 725-045-540-101

YOUR CONNECTION TO QUALITY & SERVICE

**EDAC INC** TORONTO, ONTARIO CANADA

THESE DRAWINGS AND SPECIFICATIONS ARE THE PROPERTY OF EDAC INC.,AND SHALL NOT BE REPRODUCED, OR COPIED OR USED AS THE BASIS FOR THE MANUFACTURE OR SALE OF APPARATUS WITHOUT WRITTEN PERMISSION.