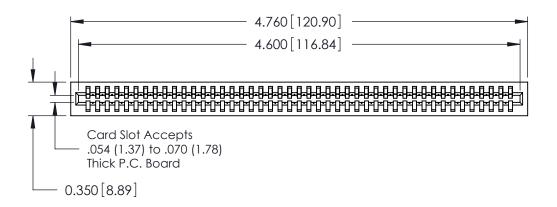

ISSUE NUMBER

ORIGINAL

Contact Information
545-Wire Wrap, High Point - Tail LG.=.560(14.22)
.100" (2.54mm) Contact Spacing x .200" (5.08mm) Row Spacing

725 Series Ultra-Mate Card Edge Connector - Press Fit