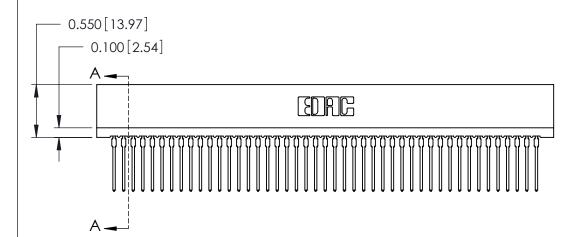

ISSUE NUMBER

ORIGINAL

Contact Information
545-Wire Wrap, High Point - Tail LG.=.560(14.22)
.100" (2.54mm) Contact Spacing x .200" (5.08mm) Row Spacing

725 Series Ultra-Mate Card Edge Connector - Press Fit