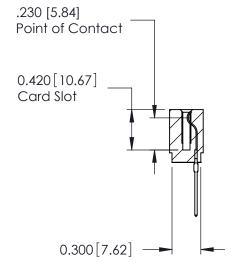

ISSUE NUMBER

ORIGINAL

Contact Information
545-Wire Wrap, High Point - Tail LG.=.560(14.22)
.100" (2.54mm) Contact Spacing x .200" (5.08mm) Row Spacing

725 Series Ultra-Mate Card Edge Connector - Press Fit