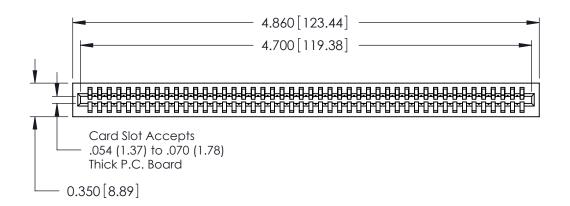

THIS IS A C.A.D. GENERATED DRAWING DO NOT MAKE MANUAL REVISIONS TO MASTER.

ISSUE NUMBER

ORIGINAL

Contact Information
520-P.C. Tail, Regular Point - Tail LG.=.175(4.45)
.100" (2.54mm) Contact Spacing x .200" (5.08mm) Row Spacing

.230 [5.84] Point of Contact 0.420 [10.67] Card Slot 0.300 [7.62]