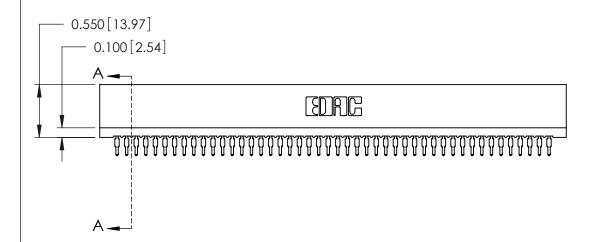

THIS IS A C.A.D. GENERATED DRAWING DO NOT MAKE MANUAL REVISIONS TO MASTER.

ISSUE NUMBER

ORIGINAL

Contact Information
520-P.C. Tail, Regular Point - Tail LG.=.175(4.45)
.100" (2.54mm) Contact Spacing x .200" (5.08mm) Row Spacing

## **SECTION A-A**

725 Series Ultra-Mate Card Edge Connector - Press Fit

Part Number: 725-046-520-101

YOUR CONNECTION TO QUALITY & SERVICE

**EDAC INC** TORONTO, ONTARIO CANADA

THESE DRAWINGS AND SPECIFICATIONS ARE THE PROPERTY OF EDAC INC.,AND SHALL NOT BE REPRODUCED, OR COPIED OR USED AS THE BASIS FOR THE MANUFACTURE OR SALE OF APPARATUS WITHOUT WRITTEN PERMISSION.